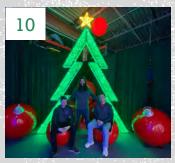

#### PRE-SEASON SPECIAL PRICING

(VALID THRU SUMMER 2023 OR WHILE SUPPLIES LAST)

| (VALID THRU SUMMER 2025 OR WHILE SUPPLIES LAST) |                                     |          |                   |                                                                            |                       |                                                       |
|-------------------------------------------------|-------------------------------------|----------|-------------------|----------------------------------------------------------------------------|-----------------------|-------------------------------------------------------|
| Image                                           | ltem                                | Part #   | Size (W x L x H)  | Color(s)                                                                   | Available<br>Quantity | 1 year rental<br>(Pre-season<br>Promotional<br>Price) |
| 1                                               | Reindeer Family Photo<br>Op (3 pcs) | VSD-25   | 6'H x 4'W Each    | Warm White w/color accents                                                 | 1                     | \$550                                                 |
| 2                                               | Santa Photo Op                      | VSD-32   | 6'H x 4'W Each    | Red and Pure White Lighting                                                | 1                     | \$200                                                 |
| 3                                               | 3D Giftbox Photo Frame              | HW-352   | 93"x67"x11"       | Gold Frame with Warm White lighting                                        | 4                     | \$ 990                                                |
| 4                                               | Angle Wings Photo-op                | HW-375   | 138"x130"         | White frame with Pure White lighting                                       | 3                     | \$ 475                                                |
| 5                                               | Giant Candy Cane Motif              | TVS-043  | 8'H x 5'W x 1'L   | Red & Warm White                                                           | 2                     | \$ 800                                                |
|                                                 | 3D Illuminated Gift Box             | HW-348-A | 18"x18"x24"       | Gold frame with Warm White & Pure White Twinkle Lighting                   | 2                     | \$ 100 ea.                                            |
| 6                                               |                                     | HW-348-B | 24"x24"x32"       |                                                                            | 2                     | \$ 185 ea.                                            |
|                                                 |                                     | HW-348-C | 32"x32"x42"       |                                                                            | 4                     | \$ 300 ea.                                            |
| 7                                               | 3D "JOY" Sign                       | HW-094-6 | 16'x1.5'x8'       | Pure White and Red Striped Lighting with LED rope light and Tinsel framing | 1                     | \$ 3,400                                              |
| 8                                               | RGB Lighted Spheres                 | S300     | 12" Diameter      | RGB Lighting, Plastic Waterproof                                           | 20                    | Custom Quote                                          |
|                                                 |                                     | S400     | 16" Diameter      | RGB Lighting, Plastic Waterproof                                           | 20                    | Custom Quote                                          |
|                                                 |                                     | S500     | 20" Diameter      | RGB Lighting, Plastic Waterproof                                           | 20                    | Custom Quote                                          |
| 9                                               | 3D Candy Cane Arch                  | VSD-001  | 21'x4'x13'        | Pure White and Red lighting with LED rope light and tinsel                 | 1                     | \$ 5,000                                              |
| 10                                              | 3D Walk-thru Arch Tree              | VSD-016  | 10'x1'x13'        | Green lighting with warm white star                                        | 1                     | \$ 1,700                                              |
| 11                                              | 3D Gingerbread House                | VSD-075  | 7'10"x13'x12'     | Yellow/gold and pure white lighting with colored accents                   | 1                     | \$ 5,100                                              |
| 12                                              | 3D Lighted Letter<br>Mailbox        | VSD-252  | 3'x18"x5'         | Warm White and Red lighting with gold accents                              | 2                     | \$ 500                                                |
| 13                                              | Giant Gold Walk-thru<br>ornament    | TVS-106  | 14'x14'x16'4"     | Warm White with gold frame                                                 | 1                     | \$ 5,800                                              |
| 14                                              | 3D Classic Snowman                  | TVS-216  | 7'x5'x10'         | Pure White with warm white and gold accents and tinsel                     | 1                     | \$ 2,600                                              |
| 15                                              | 3D Ball Ornaments                   | VSD-118  | 6' Diameter x 7'H | 1 each in Purple, Red, Green & Blue with warm white cap                    | 4                     | \$ 850 ea.                                            |
| 16                                              | Woodland Creatures Photo Op         | VSD-36   | 6'Wx7'H           | Multi-Color                                                                | 1                     | \$ 375                                                |
| 17                                              | Santa & Reindeer Photo<br>Op        | VSD-35   | 6'Wx7'H           | Multi-Color                                                                | 1                     | \$ 350                                                |
| 18                                              | 3D Tinsel Train                     | VSD-085  | 18'x5'x10'        | Green & Warm White with Red and Gold<br>Accents                            | 1                     | \$ 5,900                                              |
| 19                                              | Tilted Heart 3D Arch                | TVS-166  | 10'x3'6"x11'6"    | Red Lighting with Pure White Rope lighting and Tinsel                      | 1                     | \$ 3,300                                              |
| 20                                              | Classic Teddy Bear<br>w/Santa Hat   | TVS-234  | 7'6"x8'x10'       | Warm White with Gold Accents and Red & Pure White Santa Hat                | 1                     | \$ 2,750                                              |
| 21                                              | Giant 3D Snowflake                  | TVS-273  | 16'x4'x10'        | Pure White with White and Silver Accents                                   | 1                     | \$ 3,250                                              |
| 22                                              | 3D Christmas<br>Nutcracker          | TVS-230  | 4'x4'x10'         | Red & Pure White lighting with yellow & gold accents                       | 2                     | \$ 3,300 ea.                                          |