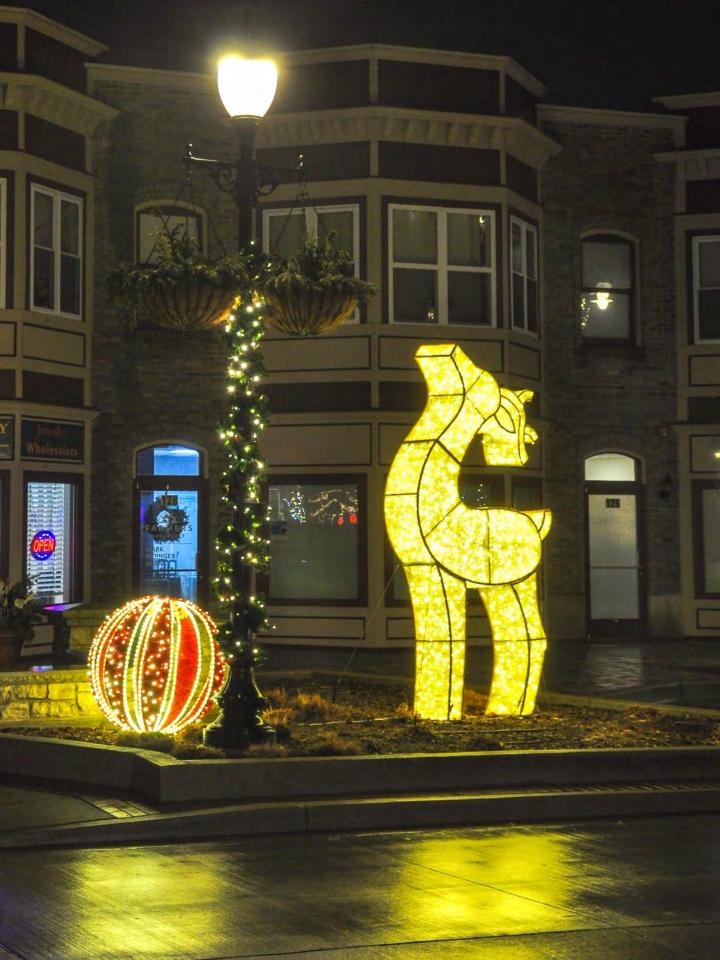

#### OH, DEER!

An unexpected result of the post-pandemic era is the desire for more winter themed displays that allow visitors to enjoy nature. There's nothing more festive and majestic than deer scavenging the forest in a snow-covered backdrop. B&B now carries 7x different highly detailed wireframed bucks varying from 6' to 12' tall in a choice of poses. Whether they be laying in a field, standing proud or looking back at curious guests these display pieces will warm visitors on the coldest of nights. Covered in 1,200-5,000 warm white lights these beauties will definitely stand out.