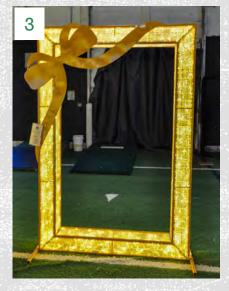

#### PRE-SEASON SPECIAL PRICING

(VALID THRU SUMMER 2023 OR WHILE SUPPLIES LAST)

| (VALID THRU SUMMER 2025 OR WHILE SUPPLIES LAST) |                                     |          |                   |                                                                            |                       |                                                       |
|-------------------------------------------------|-------------------------------------|----------|-------------------|----------------------------------------------------------------------------|-----------------------|-------------------------------------------------------|
| Image                                           | ltem                                | Part #   | Size (W x L x H)  | Color(s)                                                                   | Available<br>Quantity | 1 year rental<br>(Pre-season<br>Promotional<br>Price) |
| 1                                               | Reindeer Family Photo<br>Op (3 pcs) | VSD-25   | 6'H x 4'W Each    | Warm White w/color accents                                                 | 1                     | \$550                                                 |
| 2                                               | Santa Photo Op                      | VSD-32   | 6'H x 4'W Each    | Red and Pure White Lighting                                                | 1                     | \$200                                                 |
| 3                                               | 3D Giftbox Photo Frame              | HW-352   | 93"x67"x11"       | Gold Frame with Warm White lighting                                        | 4                     | \$ 990                                                |
| 4                                               | Angle Wings Photo-op                | HW-375   | 138"x130"         | White frame with Pure White lighting                                       | 3                     | \$ 475                                                |
| 5                                               | Giant Candy Cane Motif              | TVS-043  | 8'H x 5'W x 1'L   | Red & Warm White                                                           | 2                     | \$ 800                                                |
|                                                 | 3D Illuminated Gift Box             | HW-348-A | 18"x18"x24"       | Gold frame with Warm White & Pure White Twinkle Lighting                   | 2                     | \$ 100 ea.                                            |
| 6                                               |                                     | HW-348-B | 24"x24"x32"       |                                                                            | 2                     | \$ 185 ea.                                            |
|                                                 |                                     | HW-348-C | 32"x32"x42"       |                                                                            | 4                     | \$ 300 ea.                                            |
| 7                                               | 3D "JOY" Sign                       | HW-094-6 | 16'x1.5'x8'       | Pure White and Red Striped Lighting with LED rope light and Tinsel framing | 1                     | \$ 3,400                                              |
| 8                                               | RGB Lighted Spheres                 | S300     | 12" Diameter      | RGB Lighting, Plastic Waterproof                                           | 20                    | Custom Quote                                          |
|                                                 |                                     | S400     | 16" Diameter      | RGB Lighting, Plastic Waterproof                                           | 20                    | Custom Quote                                          |
|                                                 |                                     | S500     | 20" Diameter      | RGB Lighting, Plastic Waterproof                                           | 20                    | Custom Quote                                          |
| 9                                               | 3D Candy Cane Arch                  | VSD-001  | 21'x4'x13'        | Pure White and Red lighting with LED rope light and tinsel                 | 1                     | \$ 5,000                                              |
| 10                                              | 3D Walk-thru Arch Tree              | VSD-016  | 10'x1'x13'        | Green lighting with warm white star                                        | 1                     | \$ 1,700                                              |
| 11                                              | 3D Gingerbread House                | VSD-075  | 7'10"x13'x12'     | Yellow/gold and pure white lighting with colored accents                   | 1                     | \$ 5,100                                              |
| 12                                              | 3D Lighted Letter<br>Mailbox        | VSD-252  | 3'x18"x5'         | Warm White and Red lighting with gold accents                              | 2                     | \$ 500                                                |
| 13                                              | Giant Gold Walk-thru<br>ornament    | TVS-106  | 14'x14'x16'4"     | Warm White with gold frame                                                 | 1                     | \$ 5,800                                              |
| 14                                              | 3D Classic Snowman                  | TVS-216  | 7'x5'x10'         | Pure White with warm white and gold accents and tinsel                     | 1                     | \$ 2,600                                              |
| 15                                              | 3D Ball Ornaments                   | VSD-118  | 6' Diameter x 7'H | 1 each in Purple, Red, Green & Blue with warm white cap                    | 4                     | \$ 850 ea.                                            |
| 16                                              | Woodland Creatures Photo Op         | VSD-36   | 6'Wx7'H           | Multi-Color                                                                | 1                     | \$ 375                                                |
| 17                                              | Santa & Reindeer Photo<br>Op        | VSD-35   | 6'Wx7'H           | Multi-Color                                                                | 1                     | \$ 350                                                |
| 18                                              | 3D Tinsel Train                     | VSD-085  | 18'x5'x10'        | Green & Warm White with Red and Gold<br>Accents                            | 1                     | \$ 5,900                                              |
| 19                                              | Tilted Heart 3D Arch                | TVS-166  | 10'x3'6"x11'6"    | Red Lighting with Pure White Rope lighting and Tinsel                      | 1                     | \$ 3,300                                              |
| 20                                              | Classic Teddy Bear<br>w/Santa Hat   | TVS-234  | 7'6"x8'x10'       | Warm White with Gold Accents and Red & Pure White Santa Hat                | 1                     | \$ 2,750                                              |
| 21                                              | Giant 3D Snowflake                  | TVS-273  | 16'x4'x10'        | Pure White with White and Silver Accents                                   | 1                     | \$ 3,250                                              |
| 22                                              | 3D Christmas<br>Nutcracker          | TVS-230  | 4'x4'x10'         | Red & Pure White lighting with yellow & gold accents                       | 2                     | \$ 3,300 ea.                                          |