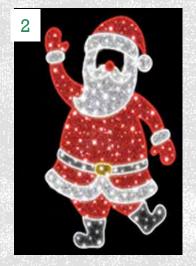

#### PRE-SEASON SPECIAL PRICING

(VALID THRU SUMMER 2023 OR WHILE SUPPLIES LAST)

| (VALID THRU SUMMER 2025 OR WHILE SUPPLIES LAST) |                                     |          |                   |                                                                            |                       |                                                       |
|-------------------------------------------------|-------------------------------------|----------|-------------------|----------------------------------------------------------------------------|-----------------------|-------------------------------------------------------|
| Image                                           | ltem                                | Part #   | Size (W x L x H)  | Color(s)                                                                   | Available<br>Quantity | 1 year rental<br>(Pre-season<br>Promotional<br>Price) |
| 1                                               | Reindeer Family Photo<br>Op (3 pcs) | VSD-25   | 6'H x 4'W Each    | Warm White w/color accents                                                 | 1                     | \$550                                                 |
| 2                                               | Santa Photo Op                      | VSD-32   | 6'H x 4'W Each    | Red and Pure White Lighting                                                | 1                     | \$200                                                 |
| 3                                               | 3D Giftbox Photo Frame              | HW-352   | 93"x67"x11"       | Gold Frame with Warm White lighting                                        | 4                     | \$ 990                                                |
| 4                                               | Angle Wings Photo-op                | HW-375   | 138"x130"         | White frame with Pure White lighting                                       | 3                     | \$ 475                                                |
| 5                                               | Giant Candy Cane Motif              | TVS-043  | 8'H x 5'W x 1'L   | Red & Warm White                                                           | 2                     | \$ 800                                                |
|                                                 | 3D Illuminated Gift Box             | HW-348-A | 18"x18"x24"       | Gold frame with Warm White & Pure White Twinkle Lighting                   | 2                     | \$ 100 ea.                                            |
| 6                                               |                                     | HW-348-B | 24"x24"x32"       |                                                                            | 2                     | \$ 185 ea.                                            |
|                                                 |                                     | HW-348-C | 32"x32"x42"       |                                                                            | 4                     | \$ 300 ea.                                            |
| 7                                               | 3D "JOY" Sign                       | HW-094-6 | 16'x1.5'x8'       | Pure White and Red Striped Lighting with LED rope light and Tinsel framing | 1                     | \$ 3,400                                              |
| 8                                               | RGB Lighted Spheres                 | S300     | 12" Diameter      | RGB Lighting, Plastic Waterproof                                           | 20                    | Custom Quote                                          |
|                                                 |                                     | S400     | 16" Diameter      | RGB Lighting, Plastic Waterproof                                           | 20                    | Custom Quote                                          |
|                                                 |                                     | S500     | 20" Diameter      | RGB Lighting, Plastic Waterproof                                           | 20                    | Custom Quote                                          |
| 9                                               | 3D Candy Cane Arch                  | VSD-001  | 21'x4'x13'        | Pure White and Red lighting with LED rope light and tinsel                 | 1                     | \$ 5,000                                              |
| 10                                              | 3D Walk-thru Arch Tree              | VSD-016  | 10'x1'x13'        | Green lighting with warm white star                                        | 1                     | \$ 1,700                                              |
| 11                                              | 3D Gingerbread House                | VSD-075  | 7'10"x13'x12'     | Yellow/gold and pure white lighting with colored accents                   | 1                     | \$ 5,100                                              |
| 12                                              | 3D Lighted Letter<br>Mailbox        | VSD-252  | 3'x18"x5'         | Warm White and Red lighting with gold accents                              | 2                     | \$ 500                                                |
| 13                                              | Giant Gold Walk-thru<br>ornament    | TVS-106  | 14'x14'x16'4"     | Warm White with gold frame                                                 | 1                     | \$ 5,800                                              |
| 14                                              | 3D Classic Snowman                  | TVS-216  | 7'x5'x10'         | Pure White with warm white and gold accents and tinsel                     | 1                     | \$ 2,600                                              |
| 15                                              | 3D Ball Ornaments                   | VSD-118  | 6' Diameter x 7'H | 1 each in Purple, Red, Green & Blue with warm white cap                    | 4                     | \$ 850 ea.                                            |
| 16                                              | Woodland Creatures Photo Op         | VSD-36   | 6'Wx7'H           | Multi-Color                                                                | 1                     | \$ 375                                                |
| 17                                              | Santa & Reindeer Photo<br>Op        | VSD-35   | 6'Wx7'H           | Multi-Color                                                                | 1                     | \$ 350                                                |
| 18                                              | 3D Tinsel Train                     | VSD-085  | 18'x5'x10'        | Green & Warm White with Red and Gold<br>Accents                            | 1                     | \$ 5,900                                              |
| 19                                              | Tilted Heart 3D Arch                | TVS-166  | 10'x3'6"x11'6"    | Red Lighting with Pure White Rope lighting and Tinsel                      | 1                     | \$ 3,300                                              |
| 20                                              | Classic Teddy Bear<br>w/Santa Hat   | TVS-234  | 7'6"x8'x10'       | Warm White with Gold Accents and Red & Pure White Santa Hat                | 1                     | \$ 2,750                                              |
| 21                                              | Giant 3D Snowflake                  | TVS-273  | 16'x4'x10'        | Pure White with White and Silver Accents                                   | 1                     | \$ 3,250                                              |
| 22                                              | 3D Christmas<br>Nutcracker          | TVS-230  | 4'x4'x10'         | Red & Pure White lighting with yellow & gold accents                       | 2                     | \$ 3,300 ea.                                          |