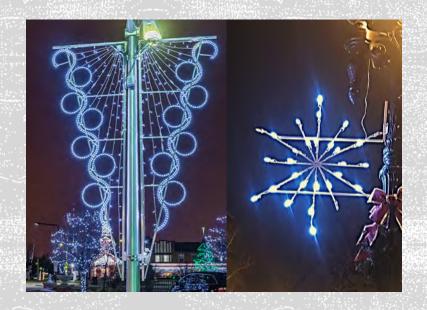

## LIGHTPOLE DISPLAYS

B&B has many options to decorate lightpoles. When power is available we have pre-lit pieces ranging from snowflakes and stockings to candy canes, wreaths and trees. If there's no power to the poles that's not a problem, we have garland, bows, teardrop sprays and unlit wreaths to decorate the poles however you would like. B&B can even do banner changes for you in season or out.

- Snowflakes
- Reindeer
- Ornaments
- Stars
- Polar Bears
- Gift Boxes (various styles)
- 3D Flower boxes
- Hanging Waves and Chandeliers
- Religious items (North Star, Cross, Dreidel, Menorah (not pictured))