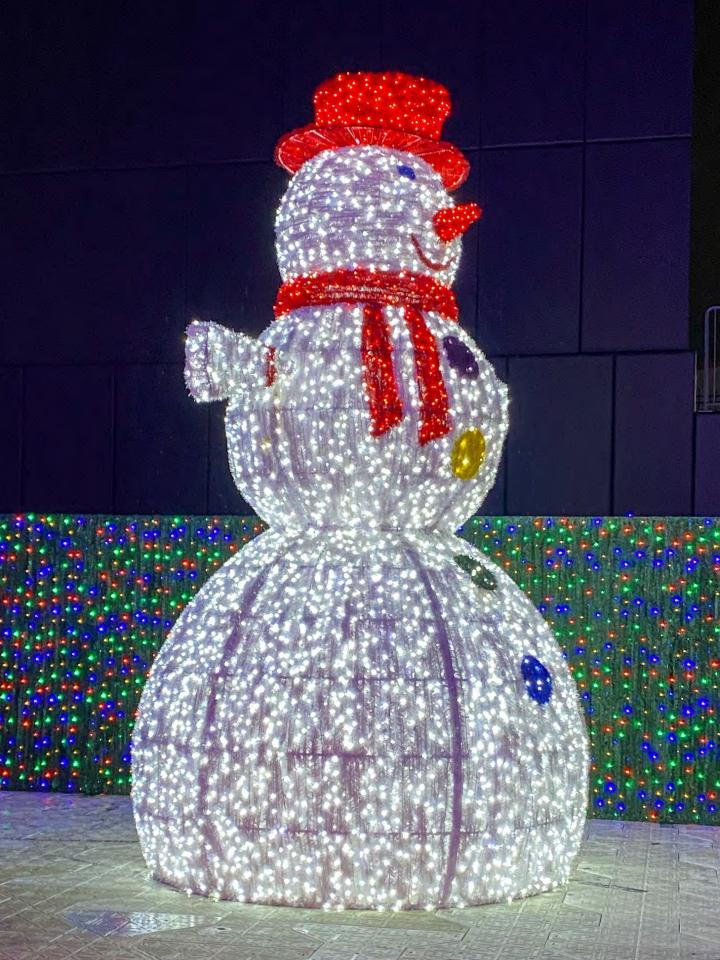

#### PRE-SEASON SPECIAL PRICING

(VALID THRU SUMMER 2023 OR WHILE SUPPLIES LAST)

| (VALID THRU SUMMER 2025 OR WHILE SUPPLIES LAST) |                                     |          |                   |                                                                            |                       |                                                       |
|-------------------------------------------------|-------------------------------------|----------|-------------------|----------------------------------------------------------------------------|-----------------------|-------------------------------------------------------|
| Image                                           | ltem                                | Part #   | Size (W x L x H)  | Color(s)                                                                   | Available<br>Quantity | 1 year rental<br>(Pre-season<br>Promotional<br>Price) |
| 1                                               | Reindeer Family Photo<br>Op (3 pcs) | VSD-25   | 6'H x 4'W Each    | Warm White w/color accents                                                 | 1                     | \$550                                                 |
| 2                                               | Santa Photo Op                      | VSD-32   | 6'H x 4'W Each    | Red and Pure White Lighting                                                | 1                     | \$200                                                 |
| 3                                               | 3D Giftbox Photo Frame              | HW-352   | 93"x67"x11"       | Gold Frame with Warm White lighting                                        | 4                     | \$ 990                                                |
| 4                                               | Angle Wings Photo-op                | HW-375   | 138"x130"         | White frame with Pure White lighting                                       | 3                     | \$ 475                                                |
| 5                                               | Giant Candy Cane Motif              | TVS-043  | 8'H x 5'W x 1'L   | Red & Warm White                                                           | 2                     | \$ 800                                                |
|                                                 | 3D Illuminated Gift Box             | HW-348-A | 18"x18"x24"       | Gold frame with Warm White & Pure White Twinkle Lighting                   | 2                     | \$ 100 ea.                                            |
| 6                                               |                                     | HW-348-B | 24"x24"x32"       |                                                                            | 2                     | \$ 185 ea.                                            |
|                                                 |                                     | HW-348-C | 32"x32"x42"       |                                                                            | 4                     | \$ 300 ea.                                            |
| 7                                               | 3D "JOY" Sign                       | HW-094-6 | 16'x1.5'x8'       | Pure White and Red Striped Lighting with LED rope light and Tinsel framing | 1                     | \$ 3,400                                              |
| 8                                               | RGB Lighted Spheres                 | S300     | 12" Diameter      | RGB Lighting, Plastic Waterproof                                           | 20                    | Custom Quote                                          |
|                                                 |                                     | S400     | 16" Diameter      | RGB Lighting, Plastic Waterproof                                           | 20                    | Custom Quote                                          |
|                                                 |                                     | S500     | 20" Diameter      | RGB Lighting, Plastic Waterproof                                           | 20                    | Custom Quote                                          |
| 9                                               | 3D Candy Cane Arch                  | VSD-001  | 21'x4'x13'        | Pure White and Red lighting with LED rope light and tinsel                 | 1                     | \$ 5,000                                              |
| 10                                              | 3D Walk-thru Arch Tree              | VSD-016  | 10'x1'x13'        | Green lighting with warm white star                                        | 1                     | \$ 1,700                                              |
| 11                                              | 3D Gingerbread House                | VSD-075  | 7'10"x13'x12'     | Yellow/gold and pure white lighting with colored accents                   | 1                     | \$ 5,100                                              |
| 12                                              | 3D Lighted Letter<br>Mailbox        | VSD-252  | 3'x18"x5'         | Warm White and Red lighting with gold accents                              | 2                     | \$ 500                                                |
| 13                                              | Giant Gold Walk-thru<br>ornament    | TVS-106  | 14'x14'x16'4"     | Warm White with gold frame                                                 | 1                     | \$ 5,800                                              |
| 14                                              | 3D Classic Snowman                  | TVS-216  | 7'x5'x10'         | Pure White with warm white and gold accents and tinsel                     | 1                     | \$ 2,600                                              |
| 15                                              | 3D Ball Ornaments                   | VSD-118  | 6' Diameter x 7'H | 1 each in Purple, Red, Green & Blue with warm white cap                    | 4                     | \$ 850 ea.                                            |
| 16                                              | Woodland Creatures Photo Op         | VSD-36   | 6'Wx7'H           | Multi-Color                                                                | 1                     | \$ 375                                                |
| 17                                              | Santa & Reindeer Photo<br>Op        | VSD-35   | 6'Wx7'H           | Multi-Color                                                                | 1                     | \$ 350                                                |
| 18                                              | 3D Tinsel Train                     | VSD-085  | 18'x5'x10'        | Green & Warm White with Red and Gold<br>Accents                            | 1                     | \$ 5,900                                              |
| 19                                              | Tilted Heart 3D Arch                | TVS-166  | 10'x3'6"x11'6"    | Red Lighting with Pure White Rope lighting and Tinsel                      | 1                     | \$ 3,300                                              |
| 20                                              | Classic Teddy Bear<br>w/Santa Hat   | TVS-234  | 7'6"x8'x10'       | Warm White with Gold Accents and Red & Pure White Santa Hat                | 1                     | \$ 2,750                                              |
| 21                                              | Giant 3D Snowflake                  | TVS-273  | 16'x4'x10'        | Pure White with White and Silver Accents                                   | 1                     | \$ 3,250                                              |
| 22                                              | 3D Christmas<br>Nutcracker          | TVS-230  | 4'x4'x10'         | Red & Pure White lighting with yellow & gold accents                       | 2                     | \$ 3,300 ea.                                          |

# 3D AND WALKTHRU PIECES

In recent years display pieces have become synonymous with the holidays and B&B has been working with our partners to showcase pieces that are truly unique. With pieces that are intended to grab attention, joy and conjure warm feelings of the holidays our collection of 3D and walk-thru displays will make any holiday feel special. Among the items in this year's offerings are:

- 17' 3D Snowman
- · 10' Penguin
- 10' Teddy Bear
- 6' Puppy
- 7' & 3' Candy pieces
- Various Walk-thru
   Ornaments, presents
   and photo-ops
   (picture frames and angel wings)