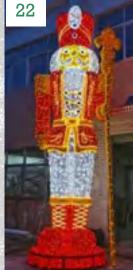

#### PRE-SEASON SPECIAL PRICING

(VALID THRU SUMMER 2023 OR WHILE SUPPLIES LAST)

| (VALID THRU SUMMER 2025 OR WHILE SUPPLIES LAST) |                                     |          |                   |                                                                            |                       |                                                       |
|-------------------------------------------------|-------------------------------------|----------|-------------------|----------------------------------------------------------------------------|-----------------------|-------------------------------------------------------|
| Image                                           | ltem                                | Part #   | Size (W x L x H)  | Color(s)                                                                   | Available<br>Quantity | 1 year rental<br>(Pre-season<br>Promotional<br>Price) |
| 1                                               | Reindeer Family Photo<br>Op (3 pcs) | VSD-25   | 6'H x 4'W Each    | Warm White w/color accents                                                 | 1                     | \$550                                                 |
| 2                                               | Santa Photo Op                      | VSD-32   | 6'H x 4'W Each    | Red and Pure White Lighting                                                | 1                     | \$200                                                 |
| 3                                               | 3D Giftbox Photo Frame              | HW-352   | 93"x67"x11"       | Gold Frame with Warm White lighting                                        | 4                     | \$ 990                                                |
| 4                                               | Angle Wings Photo-op                | HW-375   | 138"x130"         | White frame with Pure White lighting                                       | 3                     | \$ 475                                                |
| 5                                               | Giant Candy Cane Motif              | TVS-043  | 8'H x 5'W x 1'L   | Red & Warm White                                                           | 2                     | \$ 800                                                |
|                                                 | 3D Illuminated Gift Box             | HW-348-A | 18"x18"x24"       | Gold frame with Warm White & Pure White Twinkle Lighting                   | 2                     | \$ 100 ea.                                            |
| 6                                               |                                     | HW-348-B | 24"x24"x32"       |                                                                            | 2                     | \$ 185 ea.                                            |
|                                                 |                                     | HW-348-C | 32"x32"x42"       |                                                                            | 4                     | \$ 300 ea.                                            |
| 7                                               | 3D "JOY" Sign                       | HW-094-6 | 16'x1.5'x8'       | Pure White and Red Striped Lighting with LED rope light and Tinsel framing | 1                     | \$ 3,400                                              |
| 8                                               | RGB Lighted Spheres                 | S300     | 12" Diameter      | RGB Lighting, Plastic Waterproof                                           | 20                    | Custom Quote                                          |
|                                                 |                                     | S400     | 16" Diameter      | RGB Lighting, Plastic Waterproof                                           | 20                    | Custom Quote                                          |
|                                                 |                                     | S500     | 20" Diameter      | RGB Lighting, Plastic Waterproof                                           | 20                    | Custom Quote                                          |
| 9                                               | 3D Candy Cane Arch                  | VSD-001  | 21'x4'x13'        | Pure White and Red lighting with LED rope light and tinsel                 | 1                     | \$ 5,000                                              |
| 10                                              | 3D Walk-thru Arch Tree              | VSD-016  | 10'x1'x13'        | Green lighting with warm white star                                        | 1                     | \$ 1,700                                              |
| 11                                              | 3D Gingerbread House                | VSD-075  | 7'10"x13'x12'     | Yellow/gold and pure white lighting with colored accents                   | 1                     | \$ 5,100                                              |
| 12                                              | 3D Lighted Letter<br>Mailbox        | VSD-252  | 3'x18"x5'         | Warm White and Red lighting with gold accents                              | 2                     | \$ 500                                                |
| 13                                              | Giant Gold Walk-thru<br>ornament    | TVS-106  | 14'x14'x16'4"     | Warm White with gold frame                                                 | 1                     | \$ 5,800                                              |
| 14                                              | 3D Classic Snowman                  | TVS-216  | 7'x5'x10'         | Pure White with warm white and gold accents and tinsel                     | 1                     | \$ 2,600                                              |
| 15                                              | 3D Ball Ornaments                   | VSD-118  | 6' Diameter x 7'H | 1 each in Purple, Red, Green & Blue with warm white cap                    | 4                     | \$ 850 ea.                                            |
| 16                                              | Woodland Creatures Photo Op         | VSD-36   | 6'Wx7'H           | Multi-Color                                                                | 1                     | \$ 375                                                |
| 17                                              | Santa & Reindeer Photo<br>Op        | VSD-35   | 6'Wx7'H           | Multi-Color                                                                | 1                     | \$ 350                                                |
| 18                                              | 3D Tinsel Train                     | VSD-085  | 18'x5'x10'        | Green & Warm White with Red and Gold<br>Accents                            | 1                     | \$ 5,900                                              |
| 19                                              | Tilted Heart 3D Arch                | TVS-166  | 10'x3'6"x11'6"    | Red Lighting with Pure White Rope lighting and Tinsel                      | 1                     | \$ 3,300                                              |
| 20                                              | Classic Teddy Bear<br>w/Santa Hat   | TVS-234  | 7'6"x8'x10'       | Warm White with Gold Accents and Red & Pure White Santa Hat                | 1                     | \$ 2,750                                              |
| 21                                              | Giant 3D Snowflake                  | TVS-273  | 16'x4'x10'        | Pure White with White and Silver Accents                                   | 1                     | \$ 3,250                                              |
| 22                                              | 3D Christmas<br>Nutcracker          | TVS-230  | 4'x4'x10'         | Red & Pure White lighting with yellow & gold accents                       | 2                     | \$ 3,300 ea.                                          |