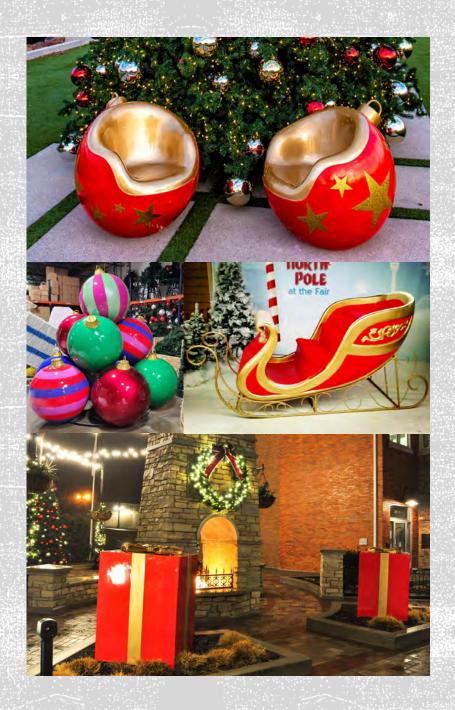

## FIBERGLASS & METAL PIECES

Giant Presents, a Santa sleigh, ornament chairs or stacks of giant ornaments are just some of the fiberglass pieces available. These pieces help attract visitors during the day creating a festive mood even when the sun is shining so you don't have to wait for the sun to go down to be in the holiday spirit. Our Fiberglass and Metal Display pieces are meant to be enjoyed throughout the season. With a wide variety of options and themes we can help create a setting that will please kids, families and adults alike.