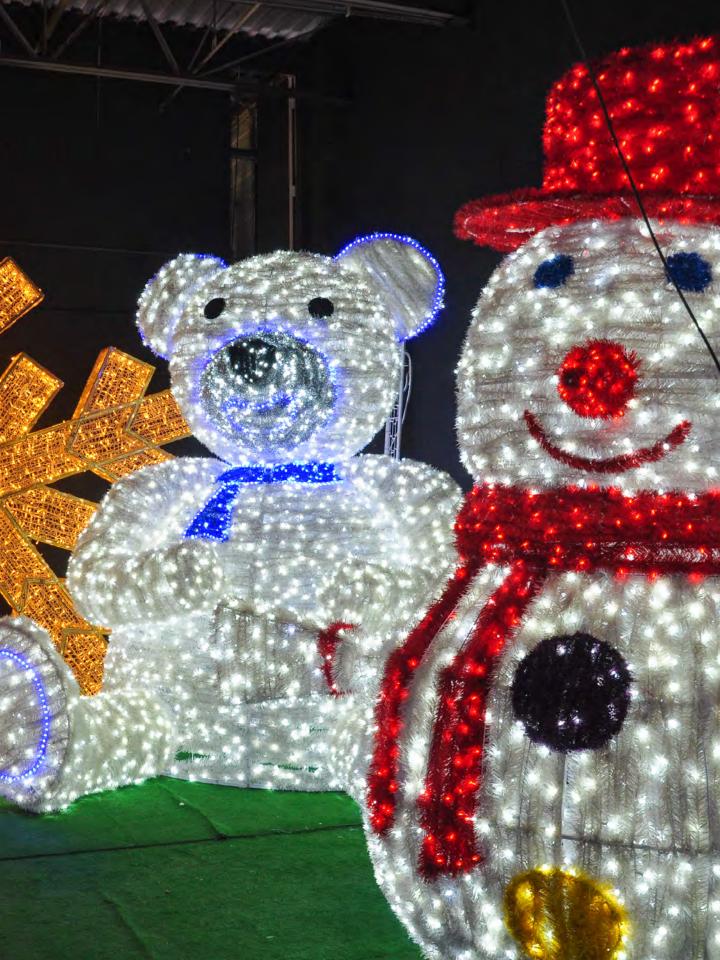

- 17' 3D Snowman
- · 10' Penguin
- 10' Teddy Bear
- 6' Puppy
- 7' & 3' Candy pieces
- Various Walk-thru
   Ornaments, presents
   and photo-ops
   (picture frames and angel wings)