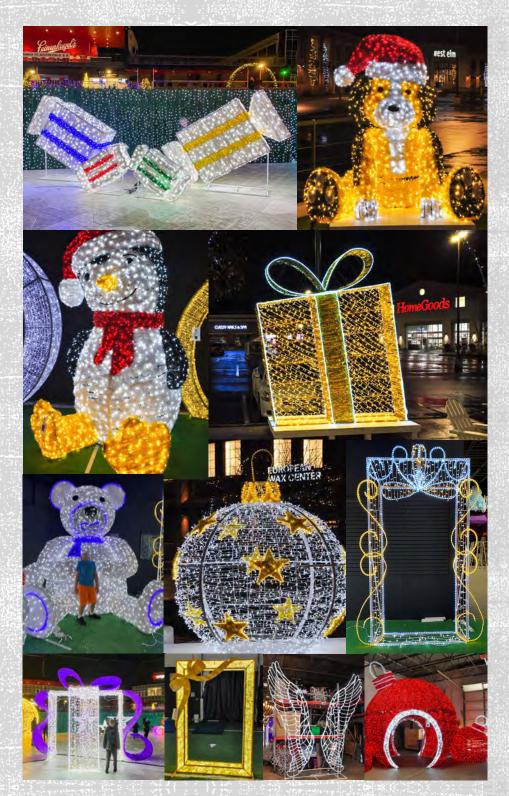

#### NEW FOR 2023

Reindeer Family Photo-op

**Angel Wings Photo-op** 

Santa Photo-op

Giant Candy Canes

Giftbox Photo Frame

Ornamental Gift Boxes

# GOLD & SILVER DECORATIVE PIECES

Our pre-lit commercial decorative pieces come in a variety of shapes, sizes and colors. Crafted of welded steel these pieces are built for the elements but with an elegant look to appeal to children and adults alike. Most pieces are available in Warm or Pure white colors and are available in 4', 6' or 10' tall sizes. Stock is limited on these items so the earlier in the season a request is made the more likely it is we will be able to reserve them for you. Available items include:

- Snowflakes
- Reindeer
- Ornaments
- Stars
- Polar Bears
- Gift Boxes (various styles)
- 3D Flower boxes
- Hanging Waves and Chandeliers
- Religious items (North Star, Cross, Dreidel, Menorah (not pictured))

# 3D AND WALKTHRU PIECES

In recent years display pieces have become synonymous with the holidays and B&B has been working with our partners to showcase pieces that are truly unique. With pieces that are intended to grab attention, joy and conjure warm feelings of the holidays our collection of 3D and walk-thru displays will make any holiday feel special. Among the items in this year's offerings are:

- 17' 3D Snowman
- · 10' Penguin
- 10' Teddy Bear
- 6' Puppy
- 7' & 3' Candy pieces
- Various Walk-thru
   Ornaments, presents
   and photo-ops
   (picture frames and angel wings)