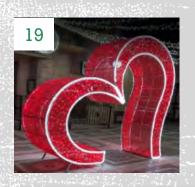

#### PRE-SEASON SPECIAL PRICING

(VALID THRU SUMMER 2023 OR WHILE SUPPLIES LAST)

| (VALID THRU SUMMER 2025 OR WHILE SUPPLIES LAST) |                                     |          |                   |                                                                            |                       |                                                       |
|-------------------------------------------------|-------------------------------------|----------|-------------------|----------------------------------------------------------------------------|-----------------------|-------------------------------------------------------|
| Image                                           | ltem                                | Part #   | Size (W x L x H)  | Color(s)                                                                   | Available<br>Quantity | 1 year rental<br>(Pre-season<br>Promotional<br>Price) |
| 1                                               | Reindeer Family Photo<br>Op (3 pcs) | VSD-25   | 6'H x 4'W Each    | Warm White w/color accents                                                 | 1                     | \$550                                                 |
| 2                                               | Santa Photo Op                      | VSD-32   | 6'H x 4'W Each    | Red and Pure White Lighting                                                | 1                     | \$200                                                 |
| 3                                               | 3D Giftbox Photo Frame              | HW-352   | 93"x67"x11"       | Gold Frame with Warm White lighting                                        | 4                     | \$ 990                                                |
| 4                                               | Angle Wings Photo-op                | HW-375   | 138"x130"         | White frame with Pure White lighting                                       | 3                     | \$ 475                                                |
| 5                                               | Giant Candy Cane Motif              | TVS-043  | 8'H x 5'W x 1'L   | Red & Warm White                                                           | 2                     | \$ 800                                                |
|                                                 | 3D Illuminated Gift Box             | HW-348-A | 18"x18"x24"       | Gold frame with Warm White & Pure White Twinkle Lighting                   | 2                     | \$ 100 ea.                                            |
| 6                                               |                                     | HW-348-B | 24"x24"x32"       |                                                                            | 2                     | \$ 185 ea.                                            |
|                                                 |                                     | HW-348-C | 32"x32"x42"       |                                                                            | 4                     | \$ 300 ea.                                            |
| 7                                               | 3D "JOY" Sign                       | HW-094-6 | 16'x1.5'x8'       | Pure White and Red Striped Lighting with LED rope light and Tinsel framing | 1                     | \$ 3,400                                              |
| 8                                               | RGB Lighted Spheres                 | S300     | 12" Diameter      | RGB Lighting, Plastic Waterproof                                           | 20                    | Custom Quote                                          |
|                                                 |                                     | S400     | 16" Diameter      | RGB Lighting, Plastic Waterproof                                           | 20                    | Custom Quote                                          |
|                                                 |                                     | S500     | 20" Diameter      | RGB Lighting, Plastic Waterproof                                           | 20                    | Custom Quote                                          |
| 9                                               | 3D Candy Cane Arch                  | VSD-001  | 21'x4'x13'        | Pure White and Red lighting with LED rope light and tinsel                 | 1                     | \$ 5,000                                              |
| 10                                              | 3D Walk-thru Arch Tree              | VSD-016  | 10'x1'x13'        | Green lighting with warm white star                                        | 1                     | \$ 1,700                                              |
| 11                                              | 3D Gingerbread House                | VSD-075  | 7'10"x13'x12'     | Yellow/gold and pure white lighting with colored accents                   | 1                     | \$ 5,100                                              |
| 12                                              | 3D Lighted Letter<br>Mailbox        | VSD-252  | 3'x18"x5'         | Warm White and Red lighting with gold accents                              | 2                     | \$ 500                                                |
| 13                                              | Giant Gold Walk-thru<br>ornament    | TVS-106  | 14'x14'x16'4"     | Warm White with gold frame                                                 | 1                     | \$ 5,800                                              |
| 14                                              | 3D Classic Snowman                  | TVS-216  | 7'x5'x10'         | Pure White with warm white and gold accents and tinsel                     | 1                     | \$ 2,600                                              |
| 15                                              | 3D Ball Ornaments                   | VSD-118  | 6' Diameter x 7'H | 1 each in Purple, Red, Green & Blue with warm white cap                    | 4                     | \$ 850 ea.                                            |
| 16                                              | Woodland Creatures Photo Op         | VSD-36   | 6'Wx7'H           | Multi-Color                                                                | 1                     | \$ 375                                                |
| 17                                              | Santa & Reindeer Photo<br>Op        | VSD-35   | 6'Wx7'H           | Multi-Color                                                                | 1                     | \$ 350                                                |
| 18                                              | 3D Tinsel Train                     | VSD-085  | 18'x5'x10'        | Green & Warm White with Red and Gold<br>Accents                            | 1                     | \$ 5,900                                              |
| 19                                              | Tilted Heart 3D Arch                | TVS-166  | 10'x3'6"x11'6"    | Red Lighting with Pure White Rope lighting and Tinsel                      | 1                     | \$ 3,300                                              |
| 20                                              | Classic Teddy Bear<br>w/Santa Hat   | TVS-234  | 7'6"x8'x10'       | Warm White with Gold Accents and Red & Pure White Santa Hat                | 1                     | \$ 2,750                                              |
| 21                                              | Giant 3D Snowflake                  | TVS-273  | 16'x4'x10'        | Pure White with White and Silver Accents                                   | 1                     | \$ 3,250                                              |
| 22                                              | 3D Christmas<br>Nutcracker          | TVS-230  | 4'x4'x10'         | Red & Pure White lighting with yellow & gold accents                       | 2                     | \$ 3,300 ea.                                          |