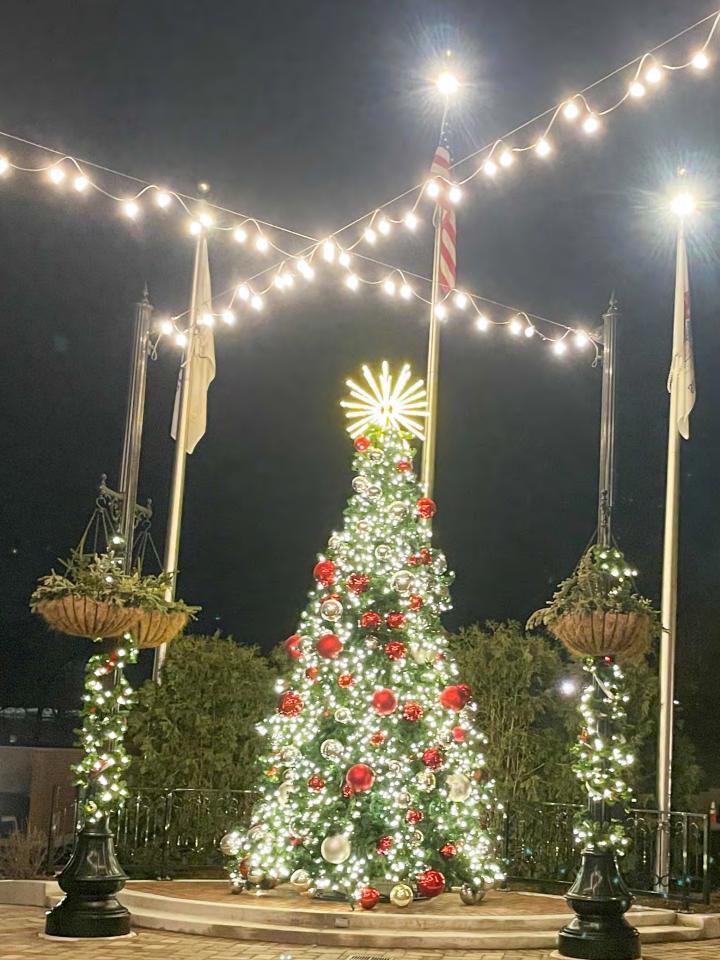

#### TOWER TREES

The traditional looking pre-lit artificial trees we stock are available in 12'-36' heights and "skinny" tree options for narrow spaces. We also have custom trees up to 75' tall when you want to make a large statement. Our modern collection includes unique artistic designs for trees as well (Sphere tree pictured). With many options for light and ornament colors, sizes and styles we're sure to have a look that fits your space.