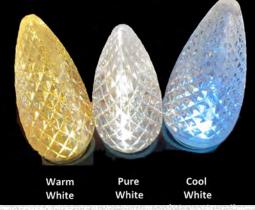

#### IN STOCK LIGHTS & COLORS

B&B stocks a variety of lighting options and colors of seasonal lighting products. With over 3 million commercial grade lights in our inventory, we can make custom colored C9 strands, and since we rent our lights each year you can choose different colors every season to light up your holidays.