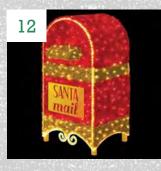

#### PRE-SEASON SPECIAL PRICING

(VALID THRU SUMMER 2023 OR WHILE SUPPLIES LAST)

| (VALID THRU SUMMER 2025 OR WHILE SUPPLIES LAST) |                                     |          |                   |                                                                            |                       |                                                       |
|-------------------------------------------------|-------------------------------------|----------|-------------------|----------------------------------------------------------------------------|-----------------------|-------------------------------------------------------|
| Image                                           | ltem                                | Part #   | Size (W x L x H)  | Color(s)                                                                   | Available<br>Quantity | 1 year rental<br>(Pre-season<br>Promotional<br>Price) |
| 1                                               | Reindeer Family Photo<br>Op (3 pcs) | VSD-25   | 6'H x 4'W Each    | Warm White w/color accents                                                 | 1                     | \$550                                                 |
| 2                                               | Santa Photo Op                      | VSD-32   | 6'H x 4'W Each    | Red and Pure White Lighting                                                | 1                     | \$200                                                 |
| 3                                               | 3D Giftbox Photo Frame              | HW-352   | 93"x67"x11"       | Gold Frame with Warm White lighting                                        | 4                     | \$ 990                                                |
| 4                                               | Angle Wings Photo-op                | HW-375   | 138"x130"         | White frame with Pure White lighting                                       | 3                     | \$ 475                                                |
| 5                                               | Giant Candy Cane Motif              | TVS-043  | 8'H x 5'W x 1'L   | Red & Warm White                                                           | 2                     | \$ 800                                                |
|                                                 | 3D Illuminated Gift Box             | HW-348-A | 18"x18"x24"       | Gold frame with Warm White & Pure White Twinkle Lighting                   | 2                     | \$ 100 ea.                                            |
| 6                                               |                                     | HW-348-B | 24"x24"x32"       |                                                                            | 2                     | \$ 185 ea.                                            |
|                                                 |                                     | HW-348-C | 32"x32"x42"       |                                                                            | 4                     | \$ 300 ea.                                            |
| 7                                               | 3D "JOY" Sign                       | HW-094-6 | 16'x1.5'x8'       | Pure White and Red Striped Lighting with LED rope light and Tinsel framing | 1                     | \$ 3,400                                              |
| 8                                               | RGB Lighted Spheres                 | S300     | 12" Diameter      | RGB Lighting, Plastic Waterproof                                           | 20                    | Custom Quote                                          |
|                                                 |                                     | S400     | 16" Diameter      | RGB Lighting, Plastic Waterproof                                           | 20                    | Custom Quote                                          |
|                                                 |                                     | S500     | 20" Diameter      | RGB Lighting, Plastic Waterproof                                           | 20                    | Custom Quote                                          |
| 9                                               | 3D Candy Cane Arch                  | VSD-001  | 21'x4'x13'        | Pure White and Red lighting with LED rope light and tinsel                 | 1                     | \$ 5,000                                              |
| 10                                              | 3D Walk-thru Arch Tree              | VSD-016  | 10'x1'x13'        | Green lighting with warm white star                                        | 1                     | \$ 1,700                                              |
| 11                                              | 3D Gingerbread House                | VSD-075  | 7'10"x13'x12'     | Yellow/gold and pure white lighting with colored accents                   | 1                     | \$ 5,100                                              |
| 12                                              | 3D Lighted Letter<br>Mailbox        | VSD-252  | 3'x18"x5'         | Warm White and Red lighting with gold accents                              | 2                     | \$ 500                                                |
| 13                                              | Giant Gold Walk-thru<br>ornament    | TVS-106  | 14'x14'x16'4"     | Warm White with gold frame                                                 | 1                     | \$ 5,800                                              |
| 14                                              | 3D Classic Snowman                  | TVS-216  | 7'x5'x10'         | Pure White with warm white and gold accents and tinsel                     | 1                     | \$ 2,600                                              |
| 15                                              | 3D Ball Ornaments                   | VSD-118  | 6' Diameter x 7'H | 1 each in Purple, Red, Green & Blue with warm white cap                    | 4                     | \$ 850 ea.                                            |
| 16                                              | Woodland Creatures Photo Op         | VSD-36   | 6'Wx7'H           | Multi-Color                                                                | 1                     | \$ 375                                                |
| 17                                              | Santa & Reindeer Photo<br>Op        | VSD-35   | 6'Wx7'H           | Multi-Color                                                                | 1                     | \$ 350                                                |
| 18                                              | 3D Tinsel Train                     | VSD-085  | 18'x5'x10'        | Green & Warm White with Red and Gold<br>Accents                            | 1                     | \$ 5,900                                              |
| 19                                              | Tilted Heart 3D Arch                | TVS-166  | 10'x3'6"x11'6"    | Red Lighting with Pure White Rope lighting and Tinsel                      | 1                     | \$ 3,300                                              |
| 20                                              | Classic Teddy Bear<br>w/Santa Hat   | TVS-234  | 7'6"x8'x10'       | Warm White with Gold Accents and Red & Pure White Santa Hat                | 1                     | \$ 2,750                                              |
| 21                                              | Giant 3D Snowflake                  | TVS-273  | 16'x4'x10'        | Pure White with White and Silver Accents                                   | 1                     | \$ 3,250                                              |
| 22                                              | 3D Christmas<br>Nutcracker          | TVS-230  | 4'x4'x10'         | Red & Pure White lighting with yellow & gold accents                       | 2                     | \$ 3,300 ea.                                          |