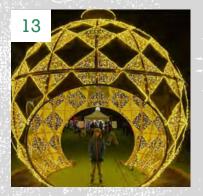

#### PRE-SEASON SPECIAL PRICING

(VALID THRU SUMMER 2023 OR WHILE SUPPLIES LAST)

| (VALID THRU SUMMER 2025 OR WHILE SUPPLIES LAST) |                                     |          |                   |                                                                            |                       |                                                       |
|-------------------------------------------------|-------------------------------------|----------|-------------------|----------------------------------------------------------------------------|-----------------------|-------------------------------------------------------|
| Image                                           | ltem                                | Part #   | Size (W x L x H)  | Color(s)                                                                   | Available<br>Quantity | 1 year rental<br>(Pre-season<br>Promotional<br>Price) |
| 1                                               | Reindeer Family Photo<br>Op (3 pcs) | VSD-25   | 6'H x 4'W Each    | Warm White w/color accents                                                 | 1                     | \$550                                                 |
| 2                                               | Santa Photo Op                      | VSD-32   | 6'H x 4'W Each    | Red and Pure White Lighting                                                | 1                     | \$200                                                 |
| 3                                               | 3D Giftbox Photo Frame              | HW-352   | 93"x67"x11"       | Gold Frame with Warm White lighting                                        | 4                     | \$ 990                                                |
| 4                                               | Angle Wings Photo-op                | HW-375   | 138"x130"         | White frame with Pure White lighting                                       | 3                     | \$ 475                                                |
| 5                                               | Giant Candy Cane Motif              | TVS-043  | 8'H x 5'W x 1'L   | Red & Warm White                                                           | 2                     | \$ 800                                                |
|                                                 | 3D Illuminated Gift Box             | HW-348-A | 18"x18"x24"       | Gold frame with Warm White & Pure White Twinkle Lighting                   | 2                     | \$ 100 ea.                                            |
| 6                                               |                                     | HW-348-B | 24"x24"x32"       |                                                                            | 2                     | \$ 185 ea.                                            |
|                                                 |                                     | HW-348-C | 32"x32"x42"       |                                                                            | 4                     | \$ 300 ea.                                            |
| 7                                               | 3D "JOY" Sign                       | HW-094-6 | 16'x1.5'x8'       | Pure White and Red Striped Lighting with LED rope light and Tinsel framing | 1                     | \$ 3,400                                              |
| 8                                               | RGB Lighted Spheres                 | S300     | 12" Diameter      | RGB Lighting, Plastic Waterproof                                           | 20                    | Custom Quote                                          |
|                                                 |                                     | S400     | 16" Diameter      | RGB Lighting, Plastic Waterproof                                           | 20                    | Custom Quote                                          |
|                                                 |                                     | S500     | 20" Diameter      | RGB Lighting, Plastic Waterproof                                           | 20                    | Custom Quote                                          |
| 9                                               | 3D Candy Cane Arch                  | VSD-001  | 21'x4'x13'        | Pure White and Red lighting with LED rope light and tinsel                 | 1                     | \$ 5,000                                              |
| 10                                              | 3D Walk-thru Arch Tree              | VSD-016  | 10'x1'x13'        | Green lighting with warm white star                                        | 1                     | \$ 1,700                                              |
| 11                                              | 3D Gingerbread House                | VSD-075  | 7'10"x13'x12'     | Yellow/gold and pure white lighting with colored accents                   | 1                     | \$ 5,100                                              |
| 12                                              | 3D Lighted Letter<br>Mailbox        | VSD-252  | 3'x18"x5'         | Warm White and Red lighting with gold accents                              | 2                     | \$ 500                                                |
| 13                                              | Giant Gold Walk-thru<br>ornament    | TVS-106  | 14'x14'x16'4"     | Warm White with gold frame                                                 | 1                     | \$ 5,800                                              |
| 14                                              | 3D Classic Snowman                  | TVS-216  | 7'x5'x10'         | Pure White with warm white and gold accents and tinsel                     | 1                     | \$ 2,600                                              |
| 15                                              | 3D Ball Ornaments                   | VSD-118  | 6' Diameter x 7'H | 1 each in Purple, Red, Green & Blue with warm white cap                    | 4                     | \$ 850 ea.                                            |
| 16                                              | Woodland Creatures Photo Op         | VSD-36   | 6'Wx7'H           | Multi-Color                                                                | 1                     | \$ 375                                                |
| 17                                              | Santa & Reindeer Photo<br>Op        | VSD-35   | 6'Wx7'H           | Multi-Color                                                                | 1                     | \$ 350                                                |
| 18                                              | 3D Tinsel Train                     | VSD-085  | 18'x5'x10'        | Green & Warm White with Red and Gold<br>Accents                            | 1                     | \$ 5,900                                              |
| 19                                              | Tilted Heart 3D Arch                | TVS-166  | 10'x3'6"x11'6"    | Red Lighting with Pure White Rope lighting and Tinsel                      | 1                     | \$ 3,300                                              |
| 20                                              | Classic Teddy Bear<br>w/Santa Hat   | TVS-234  | 7'6"x8'x10'       | Warm White with Gold Accents and Red & Pure White Santa Hat                | 1                     | \$ 2,750                                              |
| 21                                              | Giant 3D Snowflake                  | TVS-273  | 16'x4'x10'        | Pure White with White and Silver Accents                                   | 1                     | \$ 3,250                                              |
| 22                                              | 3D Christmas<br>Nutcracker          | TVS-230  | 4'x4'x10'         | Red & Pure White lighting with yellow & gold accents                       | 2                     | \$ 3,300 ea.                                          |