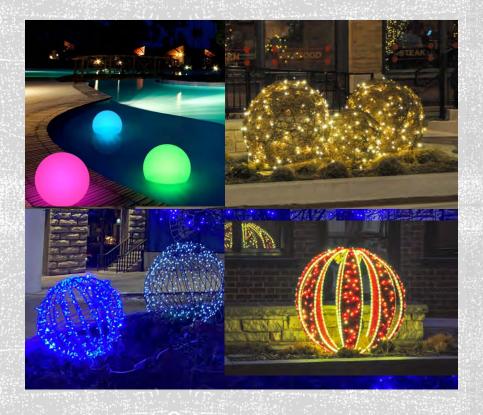

#### LIGHTED SPHERES

Our LED lighted spheres are the perfect space filler for nighttime displays or daytime viewing when using grapevine or decorative spheres. An assortment of sizes and color combinations (including RGB) are available to add depth and color to your display. Contact us for more details.