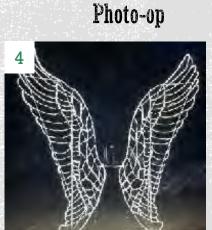

#### NEW FOR 2023

Reindeer Family Photo-op

**Angel Wings Photo-op** 

Santa Photo-op

Giant Candy Canes

Giftbox Photo Frame

Ornamental Gift Boxes

- 17' 3D Snowman
- · 10' Penguin
- 10' Teddy Bear
- 6' Puppy
- 7' & 3' Candy pieces
- Various Walk-thru
   Ornaments, presents
   and photo-ops
   (picture frames and angel wings)