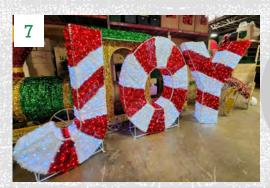

#### PRE-SEASON SPECIAL PRICING

(VALID THRU SUMMER 2023 OR WHILE SUPPLIES LAST)

| (VALID THRU SUMMER 2025 OR WHILE SUPPLIES LAST) |                                     |          |                   |                                                                            |                       |                                                       |
|-------------------------------------------------|-------------------------------------|----------|-------------------|----------------------------------------------------------------------------|-----------------------|-------------------------------------------------------|
| Image                                           | ltem                                | Part #   | Size (W x L x H)  | Color(s)                                                                   | Available<br>Quantity | 1 year rental<br>(Pre-season<br>Promotional<br>Price) |
| 1                                               | Reindeer Family Photo<br>Op (3 pcs) | VSD-25   | 6'H x 4'W Each    | Warm White w/color accents                                                 | 1                     | \$550                                                 |
| 2                                               | Santa Photo Op                      | VSD-32   | 6'H x 4'W Each    | Red and Pure White Lighting                                                | 1                     | \$200                                                 |
| 3                                               | 3D Giftbox Photo Frame              | HW-352   | 93"x67"x11"       | Gold Frame with Warm White lighting                                        | 4                     | \$ 990                                                |
| 4                                               | Angle Wings Photo-op                | HW-375   | 138"x130"         | White frame with Pure White lighting                                       | 3                     | \$ 475                                                |
| 5                                               | Giant Candy Cane Motif              | TVS-043  | 8'H x 5'W x 1'L   | Red & Warm White                                                           | 2                     | \$ 800                                                |
|                                                 | 3D Illuminated Gift Box             | HW-348-A | 18"x18"x24"       | Gold frame with Warm White & Pure White Twinkle Lighting                   | 2                     | \$ 100 ea.                                            |
| 6                                               |                                     | HW-348-B | 24"x24"x32"       |                                                                            | 2                     | \$ 185 ea.                                            |
|                                                 |                                     | HW-348-C | 32"x32"x42"       |                                                                            | 4                     | \$ 300 ea.                                            |
| 7                                               | 3D "JOY" Sign                       | HW-094-6 | 16'x1.5'x8'       | Pure White and Red Striped Lighting with LED rope light and Tinsel framing | 1                     | \$ 3,400                                              |
| 8                                               | RGB Lighted Spheres                 | S300     | 12" Diameter      | RGB Lighting, Plastic Waterproof                                           | 20                    | Custom Quote                                          |
|                                                 |                                     | S400     | 16" Diameter      | RGB Lighting, Plastic Waterproof                                           | 20                    | Custom Quote                                          |
|                                                 |                                     | S500     | 20" Diameter      | RGB Lighting, Plastic Waterproof                                           | 20                    | Custom Quote                                          |
| 9                                               | 3D Candy Cane Arch                  | VSD-001  | 21'x4'x13'        | Pure White and Red lighting with LED rope light and tinsel                 | 1                     | \$ 5,000                                              |
| 10                                              | 3D Walk-thru Arch Tree              | VSD-016  | 10'x1'x13'        | Green lighting with warm white star                                        | 1                     | \$ 1,700                                              |
| 11                                              | 3D Gingerbread House                | VSD-075  | 7'10"x13'x12'     | Yellow/gold and pure white lighting with colored accents                   | 1                     | \$ 5,100                                              |
| 12                                              | 3D Lighted Letter<br>Mailbox        | VSD-252  | 3'x18"x5'         | Warm White and Red lighting with gold accents                              | 2                     | \$ 500                                                |
| 13                                              | Giant Gold Walk-thru<br>ornament    | TVS-106  | 14'x14'x16'4"     | Warm White with gold frame                                                 | 1                     | \$ 5,800                                              |
| 14                                              | 3D Classic Snowman                  | TVS-216  | 7'x5'x10'         | Pure White with warm white and gold accents and tinsel                     | 1                     | \$ 2,600                                              |
| 15                                              | 3D Ball Ornaments                   | VSD-118  | 6' Diameter x 7'H | 1 each in Purple, Red, Green & Blue with warm white cap                    | 4                     | \$ 850 ea.                                            |
| 16                                              | Woodland Creatures Photo Op         | VSD-36   | 6'Wx7'H           | Multi-Color                                                                | 1                     | \$ 375                                                |
| 17                                              | Santa & Reindeer Photo<br>Op        | VSD-35   | 6'Wx7'H           | Multi-Color                                                                | 1                     | \$ 350                                                |
| 18                                              | 3D Tinsel Train                     | VSD-085  | 18'x5'x10'        | Green & Warm White with Red and Gold<br>Accents                            | 1                     | \$ 5,900                                              |
| 19                                              | Tilted Heart 3D Arch                | TVS-166  | 10'x3'6"x11'6"    | Red Lighting with Pure White Rope lighting and Tinsel                      | 1                     | \$ 3,300                                              |
| 20                                              | Classic Teddy Bear<br>w/Santa Hat   | TVS-234  | 7'6"x8'x10'       | Warm White with Gold Accents and Red & Pure White Santa Hat                | 1                     | \$ 2,750                                              |
| 21                                              | Giant 3D Snowflake                  | TVS-273  | 16'x4'x10'        | Pure White with White and Silver Accents                                   | 1                     | \$ 3,250                                              |
| 22                                              | 3D Christmas<br>Nutcracker          | TVS-230  | 4'x4'x10'         | Red & Pure White lighting with yellow & gold accents                       | 2                     | \$ 3,300 ea.                                          |