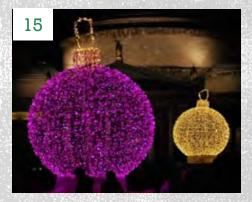

#### PRE-SEASON SPECIAL PRICING

(VALID THRU SUMMER 2023 OR WHILE SUPPLIES LAST)

| (VALID THRU SUMMER 2025 OR WHILE SUPPLIES LAST) |                                     |          |                   |                                                                            |                       |                                                       |
|-------------------------------------------------|-------------------------------------|----------|-------------------|----------------------------------------------------------------------------|-----------------------|-------------------------------------------------------|
| Image                                           | ltem                                | Part #   | Size (W x L x H)  | Color(s)                                                                   | Available<br>Quantity | 1 year rental<br>(Pre-season<br>Promotional<br>Price) |
| 1                                               | Reindeer Family Photo<br>Op (3 pcs) | VSD-25   | 6'H x 4'W Each    | Warm White w/color accents                                                 | 1                     | \$550                                                 |
| 2                                               | Santa Photo Op                      | VSD-32   | 6'H x 4'W Each    | Red and Pure White Lighting                                                | 1                     | \$200                                                 |
| 3                                               | 3D Giftbox Photo Frame              | HW-352   | 93"x67"x11"       | Gold Frame with Warm White lighting                                        | 4                     | \$ 990                                                |
| 4                                               | Angle Wings Photo-op                | HW-375   | 138"x130"         | White frame with Pure White lighting                                       | 3                     | \$ 475                                                |
| 5                                               | Giant Candy Cane Motif              | TVS-043  | 8'H x 5'W x 1'L   | Red & Warm White                                                           | 2                     | \$ 800                                                |
|                                                 | 3D Illuminated Gift Box             | HW-348-A | 18"x18"x24"       | Gold frame with Warm White & Pure White Twinkle Lighting                   | 2                     | \$ 100 ea.                                            |
| 6                                               |                                     | HW-348-B | 24"x24"x32"       |                                                                            | 2                     | \$ 185 ea.                                            |
|                                                 |                                     | HW-348-C | 32"x32"x42"       |                                                                            | 4                     | \$ 300 ea.                                            |
| 7                                               | 3D "JOY" Sign                       | HW-094-6 | 16'x1.5'x8'       | Pure White and Red Striped Lighting with LED rope light and Tinsel framing | 1                     | \$ 3,400                                              |
| 8                                               | RGB Lighted Spheres                 | S300     | 12" Diameter      | RGB Lighting, Plastic Waterproof                                           | 20                    | Custom Quote                                          |
|                                                 |                                     | S400     | 16" Diameter      | RGB Lighting, Plastic Waterproof                                           | 20                    | Custom Quote                                          |
|                                                 |                                     | S500     | 20" Diameter      | RGB Lighting, Plastic Waterproof                                           | 20                    | Custom Quote                                          |
| 9                                               | 3D Candy Cane Arch                  | VSD-001  | 21'x4'x13'        | Pure White and Red lighting with LED rope light and tinsel                 | 1                     | \$ 5,000                                              |
| 10                                              | 3D Walk-thru Arch Tree              | VSD-016  | 10'x1'x13'        | Green lighting with warm white star                                        | 1                     | \$ 1,700                                              |
| 11                                              | 3D Gingerbread House                | VSD-075  | 7'10"x13'x12'     | Yellow/gold and pure white lighting with colored accents                   | 1                     | \$ 5,100                                              |
| 12                                              | 3D Lighted Letter<br>Mailbox        | VSD-252  | 3'x18"x5'         | Warm White and Red lighting with gold accents                              | 2                     | \$ 500                                                |
| 13                                              | Giant Gold Walk-thru<br>ornament    | TVS-106  | 14'x14'x16'4"     | Warm White with gold frame                                                 | 1                     | \$ 5,800                                              |
| 14                                              | 3D Classic Snowman                  | TVS-216  | 7'x5'x10'         | Pure White with warm white and gold accents and tinsel                     | 1                     | \$ 2,600                                              |
| 15                                              | 3D Ball Ornaments                   | VSD-118  | 6' Diameter x 7'H | 1 each in Purple, Red, Green & Blue with warm white cap                    | 4                     | \$ 850 ea.                                            |
| 16                                              | Woodland Creatures Photo Op         | VSD-36   | 6'Wx7'H           | Multi-Color                                                                | 1                     | \$ 375                                                |
| 17                                              | Santa & Reindeer Photo<br>Op        | VSD-35   | 6'Wx7'H           | Multi-Color                                                                | 1                     | \$ 350                                                |
| 18                                              | 3D Tinsel Train                     | VSD-085  | 18'x5'x10'        | Green & Warm White with Red and Gold<br>Accents                            | 1                     | \$ 5,900                                              |
| 19                                              | Tilted Heart 3D Arch                | TVS-166  | 10'x3'6"x11'6"    | Red Lighting with Pure White Rope lighting and Tinsel                      | 1                     | \$ 3,300                                              |
| 20                                              | Classic Teddy Bear<br>w/Santa Hat   | TVS-234  | 7'6"x8'x10'       | Warm White with Gold Accents and Red & Pure White Santa Hat                | 1                     | \$ 2,750                                              |
| 21                                              | Giant 3D Snowflake                  | TVS-273  | 16'x4'x10'        | Pure White with White and Silver Accents                                   | 1                     | \$ 3,250                                              |
| 22                                              | 3D Christmas<br>Nutcracker          | TVS-230  | 4'x4'x10'         | Red & Pure White lighting with yellow & gold accents                       | 2                     | \$ 3,300 ea.                                          |