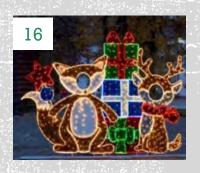

#### PRE-SEASON SPECIAL PRICING

(VALID THRU SUMMER 2023 OR WHILE SUPPLIES LAST)

| (VALID THRU SUMMER 2025 OR WHILE SUPPLIES LAST) |                                     |          |                   |                                                                            |                       |                                                       |
|-------------------------------------------------|-------------------------------------|----------|-------------------|----------------------------------------------------------------------------|-----------------------|-------------------------------------------------------|
| Image                                           | ltem                                | Part #   | Size (W x L x H)  | Color(s)                                                                   | Available<br>Quantity | 1 year rental<br>(Pre-season<br>Promotional<br>Price) |
| 1                                               | Reindeer Family Photo<br>Op (3 pcs) | VSD-25   | 6'H x 4'W Each    | Warm White w/color accents                                                 | 1                     | \$550                                                 |
| 2                                               | Santa Photo Op                      | VSD-32   | 6'H x 4'W Each    | Red and Pure White Lighting                                                | 1                     | \$200                                                 |
| 3                                               | 3D Giftbox Photo Frame              | HW-352   | 93"x67"x11"       | Gold Frame with Warm White lighting                                        | 4                     | \$ 990                                                |
| 4                                               | Angle Wings Photo-op                | HW-375   | 138"x130"         | White frame with Pure White lighting                                       | 3                     | \$ 475                                                |
| 5                                               | Giant Candy Cane Motif              | TVS-043  | 8'H x 5'W x 1'L   | Red & Warm White                                                           | 2                     | \$ 800                                                |
|                                                 | 3D Illuminated Gift Box             | HW-348-A | 18"x18"x24"       | Gold frame with Warm White & Pure White Twinkle Lighting                   | 2                     | \$ 100 ea.                                            |
| 6                                               |                                     | HW-348-B | 24"x24"x32"       |                                                                            | 2                     | \$ 185 ea.                                            |
|                                                 |                                     | HW-348-C | 32"x32"x42"       |                                                                            | 4                     | \$ 300 ea.                                            |
| 7                                               | 3D "JOY" Sign                       | HW-094-6 | 16'x1.5'x8'       | Pure White and Red Striped Lighting with LED rope light and Tinsel framing | 1                     | \$ 3,400                                              |
| 8                                               | RGB Lighted Spheres                 | S300     | 12" Diameter      | RGB Lighting, Plastic Waterproof                                           | 20                    | Custom Quote                                          |
|                                                 |                                     | S400     | 16" Diameter      | RGB Lighting, Plastic Waterproof                                           | 20                    | Custom Quote                                          |
|                                                 |                                     | S500     | 20" Diameter      | RGB Lighting, Plastic Waterproof                                           | 20                    | Custom Quote                                          |
| 9                                               | 3D Candy Cane Arch                  | VSD-001  | 21'x4'x13'        | Pure White and Red lighting with LED rope light and tinsel                 | 1                     | \$ 5,000                                              |
| 10                                              | 3D Walk-thru Arch Tree              | VSD-016  | 10'x1'x13'        | Green lighting with warm white star                                        | 1                     | \$ 1,700                                              |
| 11                                              | 3D Gingerbread House                | VSD-075  | 7'10"x13'x12'     | Yellow/gold and pure white lighting with colored accents                   | 1                     | \$ 5,100                                              |
| 12                                              | 3D Lighted Letter<br>Mailbox        | VSD-252  | 3'x18"x5'         | Warm White and Red lighting with gold accents                              | 2                     | \$ 500                                                |
| 13                                              | Giant Gold Walk-thru<br>ornament    | TVS-106  | 14'x14'x16'4"     | Warm White with gold frame                                                 | 1                     | \$ 5,800                                              |
| 14                                              | 3D Classic Snowman                  | TVS-216  | 7'x5'x10'         | Pure White with warm white and gold accents and tinsel                     | 1                     | \$ 2,600                                              |
| 15                                              | 3D Ball Ornaments                   | VSD-118  | 6' Diameter x 7'H | 1 each in Purple, Red, Green & Blue with warm white cap                    | 4                     | \$ 850 ea.                                            |
| 16                                              | Woodland Creatures Photo Op         | VSD-36   | 6'Wx7'H           | Multi-Color                                                                | 1                     | \$ 375                                                |
| 17                                              | Santa & Reindeer Photo<br>Op        | VSD-35   | 6'Wx7'H           | Multi-Color                                                                | 1                     | \$ 350                                                |
| 18                                              | 3D Tinsel Train                     | VSD-085  | 18'x5'x10'        | Green & Warm White with Red and Gold<br>Accents                            | 1                     | \$ 5,900                                              |
| 19                                              | Tilted Heart 3D Arch                | TVS-166  | 10'x3'6"x11'6"    | Red Lighting with Pure White Rope lighting and Tinsel                      | 1                     | \$ 3,300                                              |
| 20                                              | Classic Teddy Bear<br>w/Santa Hat   | TVS-234  | 7'6"x8'x10'       | Warm White with Gold Accents and Red & Pure White Santa Hat                | 1                     | \$ 2,750                                              |
| 21                                              | Giant 3D Snowflake                  | TVS-273  | 16'x4'x10'        | Pure White with White and Silver Accents                                   | 1                     | \$ 3,250                                              |
| 22                                              | 3D Christmas<br>Nutcracker          | TVS-230  | 4'x4'x10'         | Red & Pure White lighting with yellow & gold accents                       | 2                     | \$ 3,300 ea.                                          |