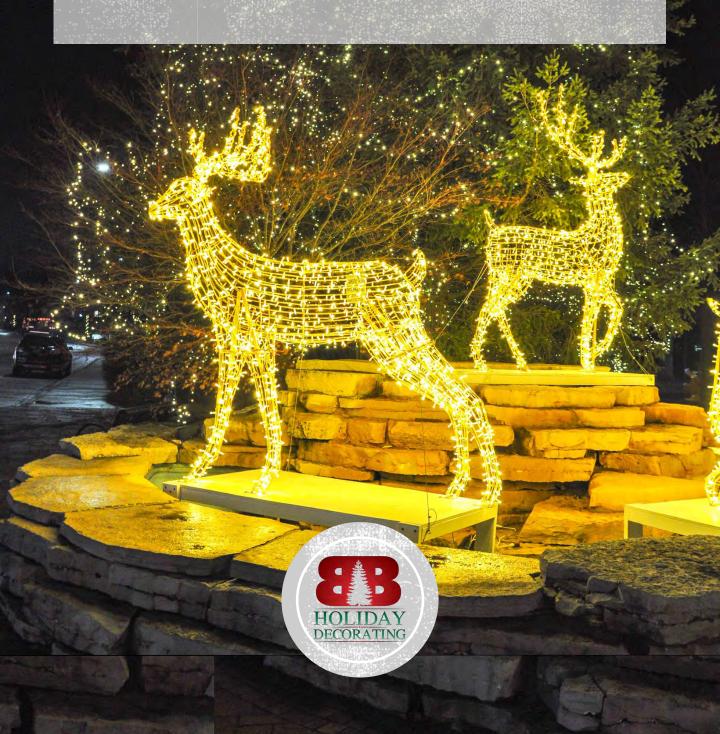

#### OH, DEER!

An unexpected result of the post-pandemic era is the desire for more winter themed displays that allow visitors to enjoy nature. There's nothing more festive and majestic than deer scavenging the forest in a snow-covered backdrop. B&B now carries 7x different highly detailed wireframed bucks varying from 6' to 12' tall in a choice of poses. Whether they be laying in a field, standing proud or looking back at curious guests these display pieces will warm visitors on the coldest of nights. Covered in 1,200-5,000 warm white lights these beauties will definitely stand out.