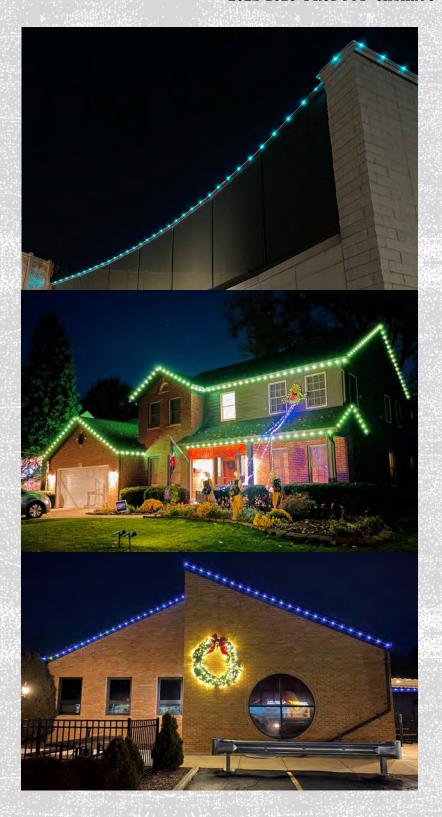

#### PERMENANT LIGHTING

**B&B** offers permanent lighting solutions for year round displays. Using a track that complements the existing structure of a building the RGB lights are protected from the elements and are hidden during the day or when not in use. This system can be controlled via an app on your phone or a cloud based system that allows you to control from anywhere with an internet connection. This system also allows you to plan up to a year in advance so you can schedule red, white & Blue for the 4th of July, Purple and Orange for Halloween, multi-color for Christmas or just a warm white glow during warm summer evenings. Taking it a step further multiple buildings can be interconnected on the same system so lighting for all buildings within several miles can be controlled together. All with an ROI of less than 5 years vs. traditional lights hung during just the holiday season.