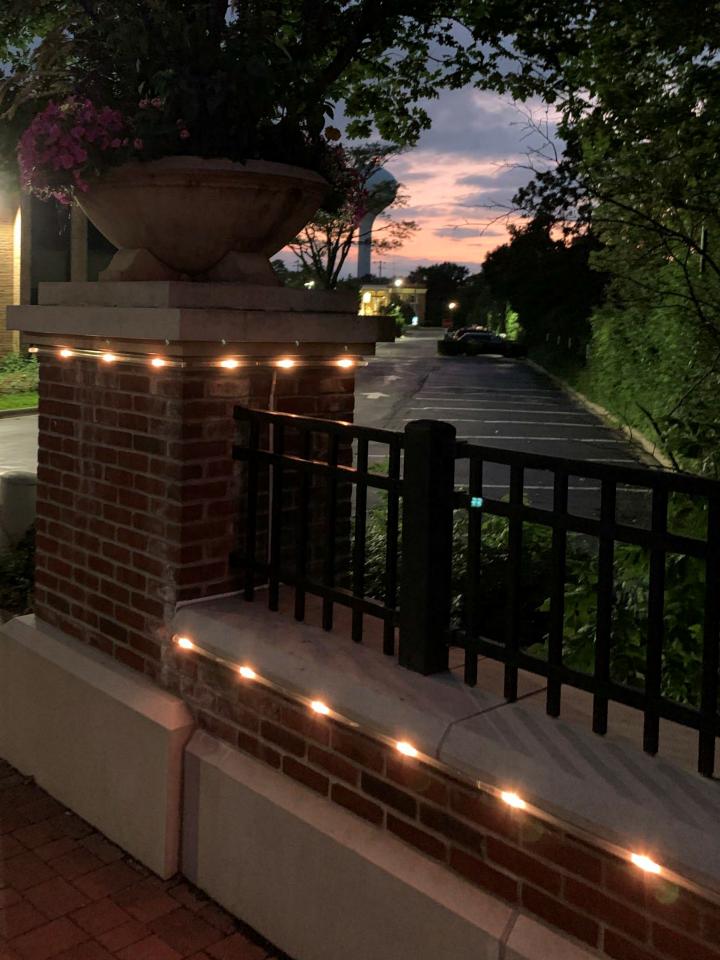

#### PERMENANT LIGHTING

**B&B** offers permanent lighting solutions for year round displays. Using a track that complements the existing structure of a building the RGB lights are protected from the elements and are hidden during the day or when not in use. This system can be controlled via an app on your phone or a cloud based system that allows you to control from anywhere with an internet connection. This system also allows you to plan up to a year in advance so you can schedule red, white & Blue for the 4th of July, Purple and Orange for Halloween, multi-color for Christmas or just a warm white glow during warm summer evenings. Taking it a step further multiple buildings can be interconnected on the same system so lighting for all buildings within several miles can be controlled together. All with an ROI of less than 5 years vs. traditional lights hung during just the holiday season.