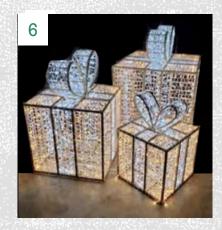

#### PRE-SEASON SPECIAL PRICING

(VALID THRU SUMMER 2023 OR WHILE SUPPLIES LAST)

| (VALID THRU SUMMER 2025 OR WHILE SUPPLIES LAST) |                                     |          |                   |                                                                            |                       |                                                       |
|-------------------------------------------------|-------------------------------------|----------|-------------------|----------------------------------------------------------------------------|-----------------------|-------------------------------------------------------|
| Image                                           | ltem                                | Part #   | Size (W x L x H)  | Color(s)                                                                   | Available<br>Quantity | 1 year rental<br>(Pre-season<br>Promotional<br>Price) |
| 1                                               | Reindeer Family Photo<br>Op (3 pcs) | VSD-25   | 6'H x 4'W Each    | Warm White w/color accents                                                 | 1                     | \$550                                                 |
| 2                                               | Santa Photo Op                      | VSD-32   | 6'H x 4'W Each    | Red and Pure White Lighting                                                | 1                     | \$200                                                 |
| 3                                               | 3D Giftbox Photo Frame              | HW-352   | 93"x67"x11"       | Gold Frame with Warm White lighting                                        | 4                     | \$ 990                                                |
| 4                                               | Angle Wings Photo-op                | HW-375   | 138"x130"         | White frame with Pure White lighting                                       | 3                     | \$ 475                                                |
| 5                                               | Giant Candy Cane Motif              | TVS-043  | 8'H x 5'W x 1'L   | Red & Warm White                                                           | 2                     | \$ 800                                                |
|                                                 | 3D Illuminated Gift Box             | HW-348-A | 18"x18"x24"       | Gold frame with Warm White & Pure White Twinkle Lighting                   | 2                     | \$ 100 ea.                                            |
| 6                                               |                                     | HW-348-B | 24"x24"x32"       |                                                                            | 2                     | \$ 185 ea.                                            |
|                                                 |                                     | HW-348-C | 32"x32"x42"       |                                                                            | 4                     | \$ 300 ea.                                            |
| 7                                               | 3D "JOY" Sign                       | HW-094-6 | 16'x1.5'x8'       | Pure White and Red Striped Lighting with LED rope light and Tinsel framing | 1                     | \$ 3,400                                              |
| 8                                               | RGB Lighted Spheres                 | S300     | 12" Diameter      | RGB Lighting, Plastic Waterproof                                           | 20                    | Custom Quote                                          |
|                                                 |                                     | S400     | 16" Diameter      | RGB Lighting, Plastic Waterproof                                           | 20                    | Custom Quote                                          |
|                                                 |                                     | S500     | 20" Diameter      | RGB Lighting, Plastic Waterproof                                           | 20                    | Custom Quote                                          |
| 9                                               | 3D Candy Cane Arch                  | VSD-001  | 21'x4'x13'        | Pure White and Red lighting with LED rope light and tinsel                 | 1                     | \$ 5,000                                              |
| 10                                              | 3D Walk-thru Arch Tree              | VSD-016  | 10'x1'x13'        | Green lighting with warm white star                                        | 1                     | \$ 1,700                                              |
| 11                                              | 3D Gingerbread House                | VSD-075  | 7'10"x13'x12'     | Yellow/gold and pure white lighting with colored accents                   | 1                     | \$ 5,100                                              |
| 12                                              | 3D Lighted Letter<br>Mailbox        | VSD-252  | 3'x18"x5'         | Warm White and Red lighting with gold accents                              | 2                     | \$ 500                                                |
| 13                                              | Giant Gold Walk-thru<br>ornament    | TVS-106  | 14'x14'x16'4"     | Warm White with gold frame                                                 | 1                     | \$ 5,800                                              |
| 14                                              | 3D Classic Snowman                  | TVS-216  | 7'x5'x10'         | Pure White with warm white and gold accents and tinsel                     | 1                     | \$ 2,600                                              |
| 15                                              | 3D Ball Ornaments                   | VSD-118  | 6' Diameter x 7'H | 1 each in Purple, Red, Green & Blue with warm white cap                    | 4                     | \$ 850 ea.                                            |
| 16                                              | Woodland Creatures Photo Op         | VSD-36   | 6'Wx7'H           | Multi-Color                                                                | 1                     | \$ 375                                                |
| 17                                              | Santa & Reindeer Photo<br>Op        | VSD-35   | 6'Wx7'H           | Multi-Color                                                                | 1                     | \$ 350                                                |
| 18                                              | 3D Tinsel Train                     | VSD-085  | 18'x5'x10'        | Green & Warm White with Red and Gold<br>Accents                            | 1                     | \$ 5,900                                              |
| 19                                              | Tilted Heart 3D Arch                | TVS-166  | 10'x3'6"x11'6"    | Red Lighting with Pure White Rope lighting and Tinsel                      | 1                     | \$ 3,300                                              |
| 20                                              | Classic Teddy Bear<br>w/Santa Hat   | TVS-234  | 7'6"x8'x10'       | Warm White with Gold Accents and Red & Pure White Santa Hat                | 1                     | \$ 2,750                                              |
| 21                                              | Giant 3D Snowflake                  | TVS-273  | 16'x4'x10'        | Pure White with White and Silver Accents                                   | 1                     | \$ 3,250                                              |
| 22                                              | 3D Christmas<br>Nutcracker          | TVS-230  | 4'x4'x10'         | Red & Pure White lighting with yellow & gold accents                       | 2                     | \$ 3,300 ea.                                          |