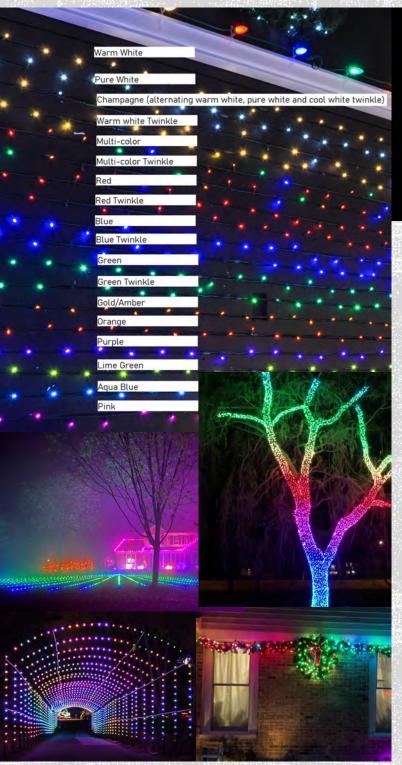

#### IN STOCK LIGHTS & COLORS

B&B stocks a variety of lighting options and colors of seasonal lighting products. With over 3 million commercial grade lights in our inventory, we can make custom colored C9 strands, and since we rent our lights each year you can choose different colors every season to light up your holidays.

#### RGB LIGHTING

Using commercial grade RGB lights we can create LED displays that are unique, fun and a showpiece by themselves. With multiple bulb options and creative designs, we can give your display the look you never thought possible.