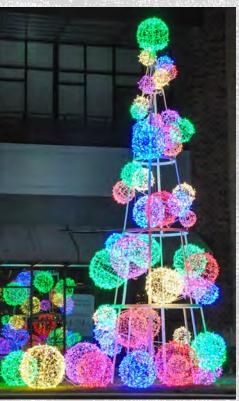

#### TOWER TREES

The traditional looking pre-lit artificial trees we stock are available in 12'-36' heights and "skinny" tree options for narrow spaces. We also have custom trees up to 75' tall when you want to make a large statement. Our modern collection includes unique artistic designs for trees as well (Sphere tree pictured). With many options for light and ornament colors, sizes and styles we're sure to have a look that fits your space.