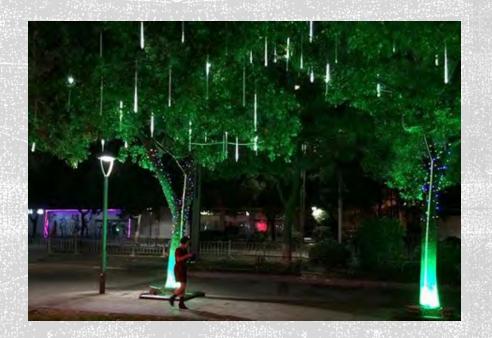

# LED SNOWFALL TUBES

With multiple color options and lengths of 1', 2', and 3' these tubes cascade light down their length to simulate snow or rainfall, perfect in places where normal lights might not be practical or in combination with other lighting elements, they create an illuminating effect.