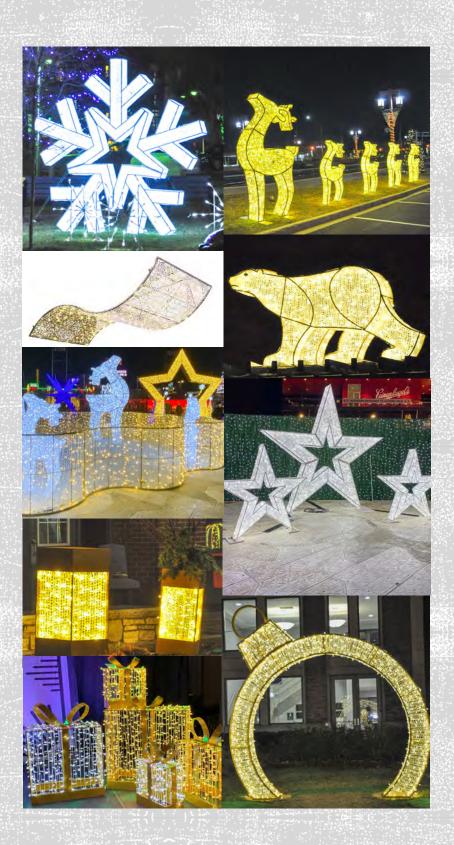

# GOLD & SILVER DECORATIVE PIECES

Our pre-lit commercial decorative pieces come in a variety of shapes, sizes and colors. Crafted of welded steel these pieces are built for the elements but with an elegant look to appeal to children and adults alike. Most pieces are available in Warm or Pure white colors and are available in 4', 6' or 10' tall sizes. Stock is limited on these items so the earlier in the season a request is made the more likely it is we will be able to reserve them for you. Available items include:

- Snowflakes
- Reindeer
- Ornaments
- Stars
- Polar Bears
- Gift Boxes (various styles)
- 3D Flower boxes
- Hanging Waves and Chandeliers
- Religious items (North Star, Cross, Dreidel, Menorah (not pictured))

# 3D AND WALKTHRU PIECES

In recent years display pieces have become synonymous with the holidays and B&B has been working with our partners to showcase pieces that are truly unique. With pieces that are intended to grab attention, joy and conjure warm feelings of the holidays our collection of 3D and walk-thru displays will make any holiday feel special. Among the items in this year's offerings are:

- 17' 3D Snowman
- · 10' Penguin
- 10' Teddy Bear
- 6' Puppy
- 7' & 3' Candy pieces
- Various Walk-thru
   Ornaments, presents
   and photo-ops
   (picture frames and angel wings)