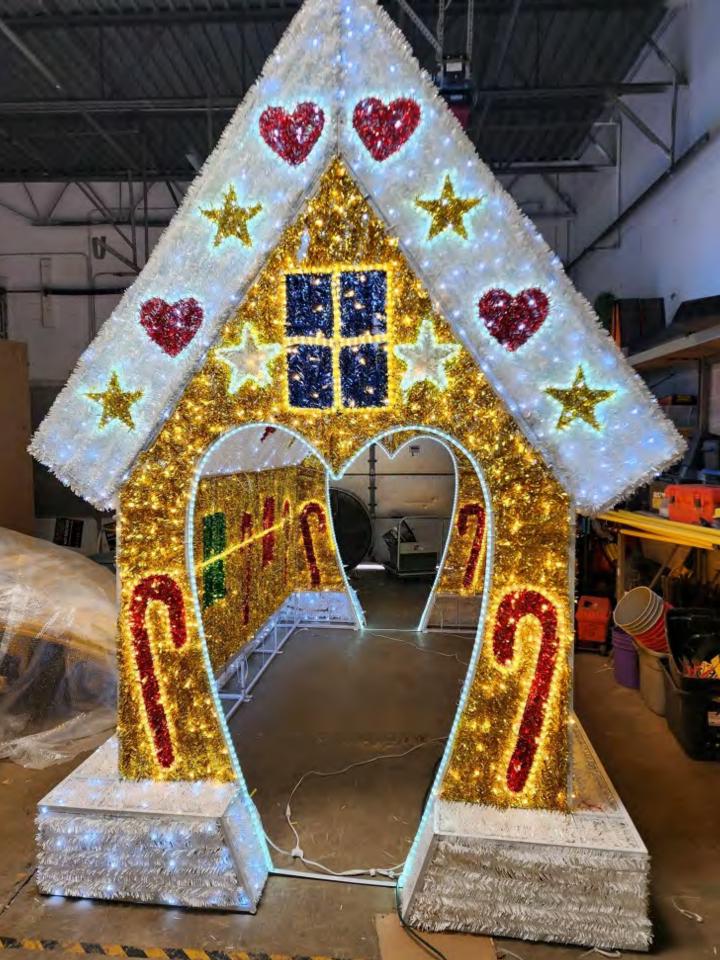

#### PRE-SEASON SPECIAL PRICING

(VALID THRU SUMMER 2023 OR WHILE SUPPLIES LAST)

| (VALID THRU SUMMER 2025 OR WHILE SUPPLIES LAST) |                                     |          |                   |                                                                            |                       |                                                       |
|-------------------------------------------------|-------------------------------------|----------|-------------------|----------------------------------------------------------------------------|-----------------------|-------------------------------------------------------|
| Image                                           | ltem                                | Part #   | Size (W x L x H)  | Color(s)                                                                   | Available<br>Quantity | 1 year rental<br>(Pre-season<br>Promotional<br>Price) |
| 1                                               | Reindeer Family Photo<br>Op (3 pcs) | VSD-25   | 6'H x 4'W Each    | Warm White w/color accents                                                 | 1                     | \$550                                                 |
| 2                                               | Santa Photo Op                      | VSD-32   | 6'H x 4'W Each    | Red and Pure White Lighting                                                | 1                     | \$200                                                 |
| 3                                               | 3D Giftbox Photo Frame              | HW-352   | 93"x67"x11"       | Gold Frame with Warm White lighting                                        | 4                     | \$ 990                                                |
| 4                                               | Angle Wings Photo-op                | HW-375   | 138"x130"         | White frame with Pure White lighting                                       | 3                     | \$ 475                                                |
| 5                                               | Giant Candy Cane Motif              | TVS-043  | 8'H x 5'W x 1'L   | Red & Warm White                                                           | 2                     | \$ 800                                                |
|                                                 | 3D Illuminated Gift Box             | HW-348-A | 18"x18"x24"       | Gold frame with Warm White & Pure White Twinkle Lighting                   | 2                     | \$ 100 ea.                                            |
| 6                                               |                                     | HW-348-B | 24"x24"x32"       |                                                                            | 2                     | \$ 185 ea.                                            |
|                                                 |                                     | HW-348-C | 32"x32"x42"       |                                                                            | 4                     | \$ 300 ea.                                            |
| 7                                               | 3D "JOY" Sign                       | HW-094-6 | 16'x1.5'x8'       | Pure White and Red Striped Lighting with LED rope light and Tinsel framing | 1                     | \$ 3,400                                              |
| 8                                               | RGB Lighted Spheres                 | S300     | 12" Diameter      | RGB Lighting, Plastic Waterproof                                           | 20                    | Custom Quote                                          |
|                                                 |                                     | S400     | 16" Diameter      | RGB Lighting, Plastic Waterproof                                           | 20                    | Custom Quote                                          |
|                                                 |                                     | S500     | 20" Diameter      | RGB Lighting, Plastic Waterproof                                           | 20                    | Custom Quote                                          |
| 9                                               | 3D Candy Cane Arch                  | VSD-001  | 21'x4'x13'        | Pure White and Red lighting with LED rope light and tinsel                 | 1                     | \$ 5,000                                              |
| 10                                              | 3D Walk-thru Arch Tree              | VSD-016  | 10'x1'x13'        | Green lighting with warm white star                                        | 1                     | \$ 1,700                                              |
| 11                                              | 3D Gingerbread House                | VSD-075  | 7'10"x13'x12'     | Yellow/gold and pure white lighting with colored accents                   | 1                     | \$ 5,100                                              |
| 12                                              | 3D Lighted Letter<br>Mailbox        | VSD-252  | 3'x18"x5'         | Warm White and Red lighting with gold accents                              | 2                     | \$ 500                                                |
| 13                                              | Giant Gold Walk-thru<br>ornament    | TVS-106  | 14'x14'x16'4"     | Warm White with gold frame                                                 | 1                     | \$ 5,800                                              |
| 14                                              | 3D Classic Snowman                  | TVS-216  | 7'x5'x10'         | Pure White with warm white and gold accents and tinsel                     | 1                     | \$ 2,600                                              |
| 15                                              | 3D Ball Ornaments                   | VSD-118  | 6' Diameter x 7'H | 1 each in Purple, Red, Green & Blue with warm white cap                    | 4                     | \$ 850 ea.                                            |
| 16                                              | Woodland Creatures Photo Op         | VSD-36   | 6'Wx7'H           | Multi-Color                                                                | 1                     | \$ 375                                                |
| 17                                              | Santa & Reindeer Photo<br>Op        | VSD-35   | 6'Wx7'H           | Multi-Color                                                                | 1                     | \$ 350                                                |
| 18                                              | 3D Tinsel Train                     | VSD-085  | 18'x5'x10'        | Green & Warm White with Red and Gold<br>Accents                            | 1                     | \$ 5,900                                              |
| 19                                              | Tilted Heart 3D Arch                | TVS-166  | 10'x3'6"x11'6"    | Red Lighting with Pure White Rope lighting and Tinsel                      | 1                     | \$ 3,300                                              |
| 20                                              | Classic Teddy Bear<br>w/Santa Hat   | TVS-234  | 7'6"x8'x10'       | Warm White with Gold Accents and Red & Pure White Santa Hat                | 1                     | \$ 2,750                                              |
| 21                                              | Giant 3D Snowflake                  | TVS-273  | 16'x4'x10'        | Pure White with White and Silver Accents                                   | 1                     | \$ 3,250                                              |
| 22                                              | 3D Christmas<br>Nutcracker          | TVS-230  | 4'x4'x10'         | Red & Pure White lighting with yellow & gold accents                       | 2                     | \$ 3,300 ea.                                          |