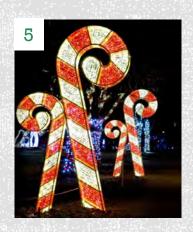

#### PRE-SEASON SPECIAL PRICING

(VALID THRU SUMMER 2023 OR WHILE SUPPLIES LAST)

| (VALID THRU SUMMER 2025 OR WHILE SUPPLIES LAST) |                                     |          |                   |                                                                            |                       |                                                       |
|-------------------------------------------------|-------------------------------------|----------|-------------------|----------------------------------------------------------------------------|-----------------------|-------------------------------------------------------|
| Image                                           | ltem                                | Part #   | Size (W x L x H)  | Color(s)                                                                   | Available<br>Quantity | 1 year rental<br>(Pre-season<br>Promotional<br>Price) |
| 1                                               | Reindeer Family Photo<br>Op (3 pcs) | VSD-25   | 6'H x 4'W Each    | Warm White w/color accents                                                 | 1                     | \$550                                                 |
| 2                                               | Santa Photo Op                      | VSD-32   | 6'H x 4'W Each    | Red and Pure White Lighting                                                | 1                     | \$200                                                 |
| 3                                               | 3D Giftbox Photo Frame              | HW-352   | 93"x67"x11"       | Gold Frame with Warm White lighting                                        | 4                     | \$ 990                                                |
| 4                                               | Angle Wings Photo-op                | HW-375   | 138"x130"         | White frame with Pure White lighting                                       | 3                     | \$ 475                                                |
| 5                                               | Giant Candy Cane Motif              | TVS-043  | 8'H x 5'W x 1'L   | Red & Warm White                                                           | 2                     | \$ 800                                                |
|                                                 | 3D Illuminated Gift Box             | HW-348-A | 18"x18"x24"       | Gold frame with Warm White & Pure White Twinkle Lighting                   | 2                     | \$ 100 ea.                                            |
| 6                                               |                                     | HW-348-B | 24"x24"x32"       |                                                                            | 2                     | \$ 185 ea.                                            |
|                                                 |                                     | HW-348-C | 32"x32"x42"       |                                                                            | 4                     | \$ 300 ea.                                            |
| 7                                               | 3D "JOY" Sign                       | HW-094-6 | 16'x1.5'x8'       | Pure White and Red Striped Lighting with LED rope light and Tinsel framing | 1                     | \$ 3,400                                              |
| 8                                               | RGB Lighted Spheres                 | S300     | 12" Diameter      | RGB Lighting, Plastic Waterproof                                           | 20                    | Custom Quote                                          |
|                                                 |                                     | S400     | 16" Diameter      | RGB Lighting, Plastic Waterproof                                           | 20                    | Custom Quote                                          |
|                                                 |                                     | S500     | 20" Diameter      | RGB Lighting, Plastic Waterproof                                           | 20                    | Custom Quote                                          |
| 9                                               | 3D Candy Cane Arch                  | VSD-001  | 21'x4'x13'        | Pure White and Red lighting with LED rope light and tinsel                 | 1                     | \$ 5,000                                              |
| 10                                              | 3D Walk-thru Arch Tree              | VSD-016  | 10'x1'x13'        | Green lighting with warm white star                                        | 1                     | \$ 1,700                                              |
| 11                                              | 3D Gingerbread House                | VSD-075  | 7'10"x13'x12'     | Yellow/gold and pure white lighting with colored accents                   | 1                     | \$ 5,100                                              |
| 12                                              | 3D Lighted Letter<br>Mailbox        | VSD-252  | 3'x18"x5'         | Warm White and Red lighting with gold accents                              | 2                     | \$ 500                                                |
| 13                                              | Giant Gold Walk-thru<br>ornament    | TVS-106  | 14'x14'x16'4"     | Warm White with gold frame                                                 | 1                     | \$ 5,800                                              |
| 14                                              | 3D Classic Snowman                  | TVS-216  | 7'x5'x10'         | Pure White with warm white and gold accents and tinsel                     | 1                     | \$ 2,600                                              |
| 15                                              | 3D Ball Ornaments                   | VSD-118  | 6' Diameter x 7'H | 1 each in Purple, Red, Green & Blue with warm white cap                    | 4                     | \$ 850 ea.                                            |
| 16                                              | Woodland Creatures Photo Op         | VSD-36   | 6'Wx7'H           | Multi-Color                                                                | 1                     | \$ 375                                                |
| 17                                              | Santa & Reindeer Photo<br>Op        | VSD-35   | 6'Wx7'H           | Multi-Color                                                                | 1                     | \$ 350                                                |
| 18                                              | 3D Tinsel Train                     | VSD-085  | 18'x5'x10'        | Green & Warm White with Red and Gold<br>Accents                            | 1                     | \$ 5,900                                              |
| 19                                              | Tilted Heart 3D Arch                | TVS-166  | 10'x3'6"x11'6"    | Red Lighting with Pure White Rope lighting and Tinsel                      | 1                     | \$ 3,300                                              |
| 20                                              | Classic Teddy Bear<br>w/Santa Hat   | TVS-234  | 7'6"x8'x10'       | Warm White with Gold Accents and Red & Pure White Santa Hat                | 1                     | \$ 2,750                                              |
| 21                                              | Giant 3D Snowflake                  | TVS-273  | 16'x4'x10'        | Pure White with White and Silver Accents                                   | 1                     | \$ 3,250                                              |
| 22                                              | 3D Christmas<br>Nutcracker          | TVS-230  | 4'x4'x10'         | Red & Pure White lighting with yellow & gold accents                       | 2                     | \$ 3,300 ea.                                          |