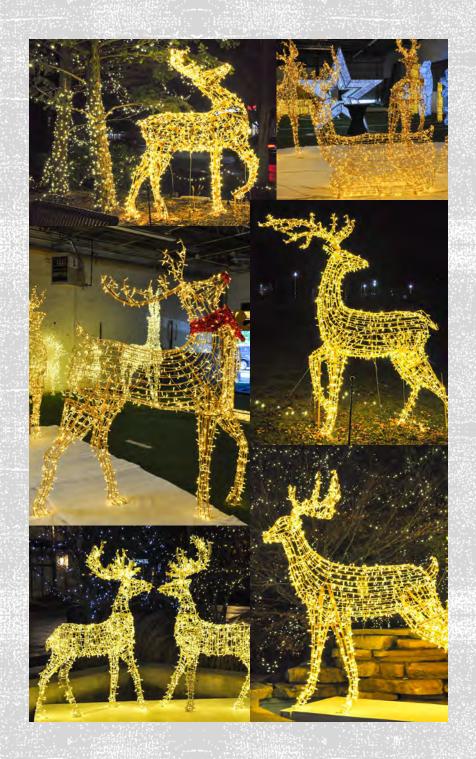

#### OH, DEER!

An unexpected result of the post-pandemic era is the desire for more winter themed displays that allow visitors to enjoy nature. There's nothing more festive and majestic than deer scavenging the forest in a snow-covered backdrop. B&B now carries 7x different highly detailed wireframed bucks varying from 6' to 12' tall in a choice of poses. Whether they be laying in a field, standing proud or looking back at curious guests these display pieces will warm visitors on the coldest of nights. Covered in 1,200-5,000 warm white lights these beauties will definitely stand out.