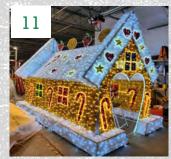

#### PRE-SEASON SPECIAL PRICING

(VALID THRU SUMMER 2023 OR WHILE SUPPLIES LAST)

| (VALID THRU SUMMER 2025 OR WHILE SUPPLIES LAST) |                                     |          |                   |                                                                            |                       |                                                       |
|-------------------------------------------------|-------------------------------------|----------|-------------------|----------------------------------------------------------------------------|-----------------------|-------------------------------------------------------|
| Image                                           | ltem                                | Part #   | Size (W x L x H)  | Color(s)                                                                   | Available<br>Quantity | 1 year rental<br>(Pre-season<br>Promotional<br>Price) |
| 1                                               | Reindeer Family Photo<br>Op (3 pcs) | VSD-25   | 6'H x 4'W Each    | Warm White w/color accents                                                 | 1                     | \$550                                                 |
| 2                                               | Santa Photo Op                      | VSD-32   | 6'H x 4'W Each    | Red and Pure White Lighting                                                | 1                     | \$200                                                 |
| 3                                               | 3D Giftbox Photo Frame              | HW-352   | 93"x67"x11"       | Gold Frame with Warm White lighting                                        | 4                     | \$ 990                                                |
| 4                                               | Angle Wings Photo-op                | HW-375   | 138"x130"         | White frame with Pure White lighting                                       | 3                     | \$ 475                                                |
| 5                                               | Giant Candy Cane Motif              | TVS-043  | 8'H x 5'W x 1'L   | Red & Warm White                                                           | 2                     | \$ 800                                                |
|                                                 | 3D Illuminated Gift Box             | HW-348-A | 18"x18"x24"       | Gold frame with Warm White & Pure White Twinkle Lighting                   | 2                     | \$ 100 ea.                                            |
| 6                                               |                                     | HW-348-B | 24"x24"x32"       |                                                                            | 2                     | \$ 185 ea.                                            |
|                                                 |                                     | HW-348-C | 32"x32"x42"       |                                                                            | 4                     | \$ 300 ea.                                            |
| 7                                               | 3D "JOY" Sign                       | HW-094-6 | 16'x1.5'x8'       | Pure White and Red Striped Lighting with LED rope light and Tinsel framing | 1                     | \$ 3,400                                              |
| 8                                               | RGB Lighted Spheres                 | S300     | 12" Diameter      | RGB Lighting, Plastic Waterproof                                           | 20                    | Custom Quote                                          |
|                                                 |                                     | S400     | 16" Diameter      | RGB Lighting, Plastic Waterproof                                           | 20                    | Custom Quote                                          |
|                                                 |                                     | S500     | 20" Diameter      | RGB Lighting, Plastic Waterproof                                           | 20                    | Custom Quote                                          |
| 9                                               | 3D Candy Cane Arch                  | VSD-001  | 21'x4'x13'        | Pure White and Red lighting with LED rope light and tinsel                 | 1                     | \$ 5,000                                              |
| 10                                              | 3D Walk-thru Arch Tree              | VSD-016  | 10'x1'x13'        | Green lighting with warm white star                                        | 1                     | \$ 1,700                                              |
| 11                                              | 3D Gingerbread House                | VSD-075  | 7'10"x13'x12'     | Yellow/gold and pure white lighting with colored accents                   | 1                     | \$ 5,100                                              |
| 12                                              | 3D Lighted Letter<br>Mailbox        | VSD-252  | 3'x18"x5'         | Warm White and Red lighting with gold accents                              | 2                     | \$ 500                                                |
| 13                                              | Giant Gold Walk-thru<br>ornament    | TVS-106  | 14'x14'x16'4"     | Warm White with gold frame                                                 | 1                     | \$ 5,800                                              |
| 14                                              | 3D Classic Snowman                  | TVS-216  | 7'x5'x10'         | Pure White with warm white and gold accents and tinsel                     | 1                     | \$ 2,600                                              |
| 15                                              | 3D Ball Ornaments                   | VSD-118  | 6' Diameter x 7'H | 1 each in Purple, Red, Green & Blue with warm white cap                    | 4                     | \$ 850 ea.                                            |
| 16                                              | Woodland Creatures Photo Op         | VSD-36   | 6'Wx7'H           | Multi-Color                                                                | 1                     | \$ 375                                                |
| 17                                              | Santa & Reindeer Photo<br>Op        | VSD-35   | 6'Wx7'H           | Multi-Color                                                                | 1                     | \$ 350                                                |
| 18                                              | 3D Tinsel Train                     | VSD-085  | 18'x5'x10'        | Green & Warm White with Red and Gold<br>Accents                            | 1                     | \$ 5,900                                              |
| 19                                              | Tilted Heart 3D Arch                | TVS-166  | 10'x3'6"x11'6"    | Red Lighting with Pure White Rope lighting and Tinsel                      | 1                     | \$ 3,300                                              |
| 20                                              | Classic Teddy Bear<br>w/Santa Hat   | TVS-234  | 7'6"x8'x10'       | Warm White with Gold Accents and Red & Pure White Santa Hat                | 1                     | \$ 2,750                                              |
| 21                                              | Giant 3D Snowflake                  | TVS-273  | 16'x4'x10'        | Pure White with White and Silver Accents                                   | 1                     | \$ 3,250                                              |
| 22                                              | 3D Christmas<br>Nutcracker          | TVS-230  | 4'x4'x10'         | Red & Pure White lighting with yellow & gold accents                       | 2                     | \$ 3,300 ea.                                          |