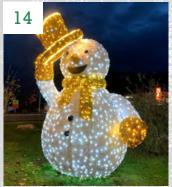

#### PRE-SEASON SPECIAL PRICING

(VALID THRU SUMMER 2023 OR WHILE SUPPLIES LAST)

| (VALID THRU SUMMER 2025 OR WHILE SUPPLIES LAST) |                                     |          |                   |                                                                            |                       |                                                       |
|-------------------------------------------------|-------------------------------------|----------|-------------------|----------------------------------------------------------------------------|-----------------------|-------------------------------------------------------|
| Image                                           | ltem                                | Part #   | Size (W x L x H)  | Color(s)                                                                   | Available<br>Quantity | 1 year rental<br>(Pre-season<br>Promotional<br>Price) |
| 1                                               | Reindeer Family Photo<br>Op (3 pcs) | VSD-25   | 6'H x 4'W Each    | Warm White w/color accents                                                 | 1                     | \$550                                                 |
| 2                                               | Santa Photo Op                      | VSD-32   | 6'H x 4'W Each    | Red and Pure White Lighting                                                | 1                     | \$200                                                 |
| 3                                               | 3D Giftbox Photo Frame              | HW-352   | 93"x67"x11"       | Gold Frame with Warm White lighting                                        | 4                     | \$ 990                                                |
| 4                                               | Angle Wings Photo-op                | HW-375   | 138"x130"         | White frame with Pure White lighting                                       | 3                     | \$ 475                                                |
| 5                                               | Giant Candy Cane Motif              | TVS-043  | 8'H x 5'W x 1'L   | Red & Warm White                                                           | 2                     | \$ 800                                                |
|                                                 | 3D Illuminated Gift Box             | HW-348-A | 18"x18"x24"       | Gold frame with Warm White & Pure White Twinkle Lighting                   | 2                     | \$ 100 ea.                                            |
| 6                                               |                                     | HW-348-B | 24"x24"x32"       |                                                                            | 2                     | \$ 185 ea.                                            |
|                                                 |                                     | HW-348-C | 32"x32"x42"       |                                                                            | 4                     | \$ 300 ea.                                            |
| 7                                               | 3D "JOY" Sign                       | HW-094-6 | 16'x1.5'x8'       | Pure White and Red Striped Lighting with LED rope light and Tinsel framing | 1                     | \$ 3,400                                              |
| 8                                               | RGB Lighted Spheres                 | S300     | 12" Diameter      | RGB Lighting, Plastic Waterproof                                           | 20                    | Custom Quote                                          |
|                                                 |                                     | S400     | 16" Diameter      | RGB Lighting, Plastic Waterproof                                           | 20                    | Custom Quote                                          |
|                                                 |                                     | S500     | 20" Diameter      | RGB Lighting, Plastic Waterproof                                           | 20                    | Custom Quote                                          |
| 9                                               | 3D Candy Cane Arch                  | VSD-001  | 21'x4'x13'        | Pure White and Red lighting with LED rope light and tinsel                 | 1                     | \$ 5,000                                              |
| 10                                              | 3D Walk-thru Arch Tree              | VSD-016  | 10'x1'x13'        | Green lighting with warm white star                                        | 1                     | \$ 1,700                                              |
| 11                                              | 3D Gingerbread House                | VSD-075  | 7'10"x13'x12'     | Yellow/gold and pure white lighting with colored accents                   | 1                     | \$ 5,100                                              |
| 12                                              | 3D Lighted Letter<br>Mailbox        | VSD-252  | 3'x18"x5'         | Warm White and Red lighting with gold accents                              | 2                     | \$ 500                                                |
| 13                                              | Giant Gold Walk-thru<br>ornament    | TVS-106  | 14'x14'x16'4"     | Warm White with gold frame                                                 | 1                     | \$ 5,800                                              |
| 14                                              | 3D Classic Snowman                  | TVS-216  | 7'x5'x10'         | Pure White with warm white and gold accents and tinsel                     | 1                     | \$ 2,600                                              |
| 15                                              | 3D Ball Ornaments                   | VSD-118  | 6' Diameter x 7'H | 1 each in Purple, Red, Green & Blue with warm white cap                    | 4                     | \$ 850 ea.                                            |
| 16                                              | Woodland Creatures Photo Op         | VSD-36   | 6'Wx7'H           | Multi-Color                                                                | 1                     | \$ 375                                                |
| 17                                              | Santa & Reindeer Photo<br>Op        | VSD-35   | 6'Wx7'H           | Multi-Color                                                                | 1                     | \$ 350                                                |
| 18                                              | 3D Tinsel Train                     | VSD-085  | 18'x5'x10'        | Green & Warm White with Red and Gold<br>Accents                            | 1                     | \$ 5,900                                              |
| 19                                              | Tilted Heart 3D Arch                | TVS-166  | 10'x3'6"x11'6"    | Red Lighting with Pure White Rope lighting and Tinsel                      | 1                     | \$ 3,300                                              |
| 20                                              | Classic Teddy Bear<br>w/Santa Hat   | TVS-234  | 7'6"x8'x10'       | Warm White with Gold Accents and Red & Pure White Santa Hat                | 1                     | \$ 2,750                                              |
| 21                                              | Giant 3D Snowflake                  | TVS-273  | 16'x4'x10'        | Pure White with White and Silver Accents                                   | 1                     | \$ 3,250                                              |
| 22                                              | 3D Christmas<br>Nutcracker          | TVS-230  | 4'x4'x10'         | Red & Pure White lighting with yellow & gold accents                       | 2                     | \$ 3,300 ea.                                          |