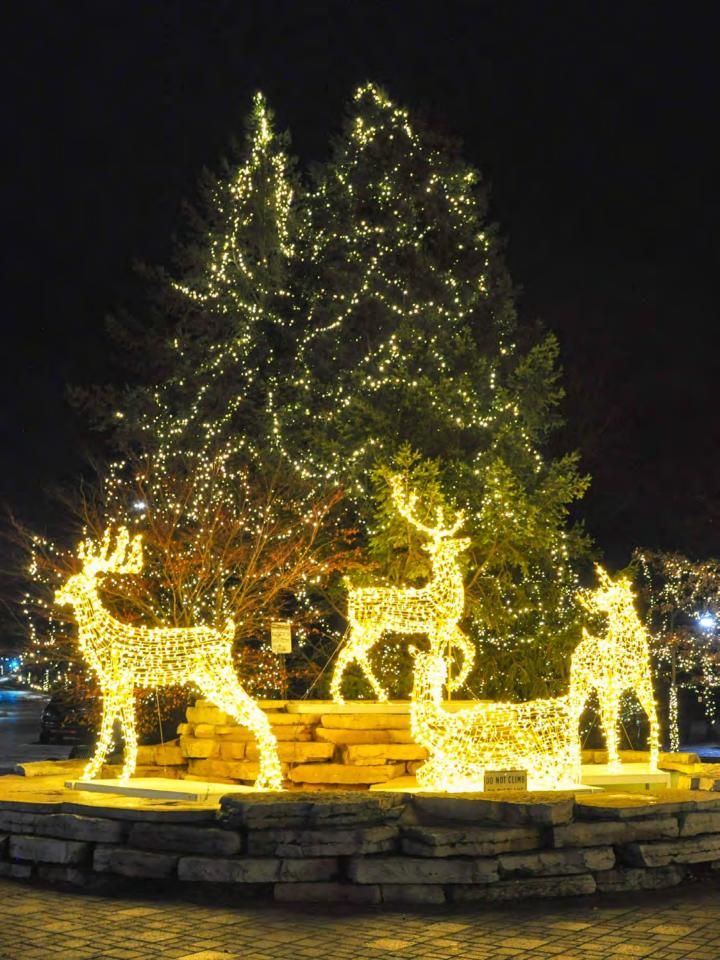

# GOLD & SILVER DECORATIVE PIECES

Our pre-lit commercial decorative pieces come in a variety of shapes, sizes and colors. Crafted of welded steel these pieces are built for the elements but with an elegant look to appeal to children and adults alike. Most pieces are available in Warm or Pure white colors and are available in 4', 6' or 10' tall sizes. Stock is limited on these items so the earlier in the season a request is made the more likely it is we will be able to reserve them for you. Available items include:

- Snowflakes
- Reindeer
- Ornaments
- Stars
- Polar Bears
- Gift Boxes (various styles)
- 3D Flower boxes
- Hanging Waves and Chandeliers
- Religious items (North Star, Cross, Dreidel, Menorah (not pictured))

#### OH, DEER!

An unexpected result of the post-pandemic era is the desire for more winter themed displays that allow visitors to enjoy nature. There's nothing more festive and majestic than deer scavenging the forest in a snow-covered backdrop. B&B now carries 7x different highly detailed wireframed bucks varying from 6' to 12' tall in a choice of poses. Whether they be laying in a field, standing proud or looking back at curious guests these display pieces will warm visitors on the coldest of nights. Covered in 1,200-5,000 warm white lights these beauties will definitely stand out.