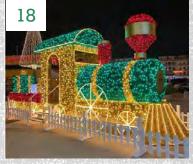

#### PRE-SEASON SPECIAL PRICING

(VALID THRU SUMMER 2023 OR WHILE SUPPLIES LAST)

| (VALID THRU SUMMER 2025 OR WHILE SUPPLIES LAST) |                                     |          |                   |                                                                            |                       |                                                       |
|-------------------------------------------------|-------------------------------------|----------|-------------------|----------------------------------------------------------------------------|-----------------------|-------------------------------------------------------|
| Image                                           | ltem                                | Part #   | Size (W x L x H)  | Color(s)                                                                   | Available<br>Quantity | 1 year rental<br>(Pre-season<br>Promotional<br>Price) |
| 1                                               | Reindeer Family Photo<br>Op (3 pcs) | VSD-25   | 6'H x 4'W Each    | Warm White w/color accents                                                 | 1                     | \$550                                                 |
| 2                                               | Santa Photo Op                      | VSD-32   | 6'H x 4'W Each    | Red and Pure White Lighting                                                | 1                     | \$200                                                 |
| 3                                               | 3D Giftbox Photo Frame              | HW-352   | 93"x67"x11"       | Gold Frame with Warm White lighting                                        | 4                     | \$ 990                                                |
| 4                                               | Angle Wings Photo-op                | HW-375   | 138"x130"         | White frame with Pure White lighting                                       | 3                     | \$ 475                                                |
| 5                                               | Giant Candy Cane Motif              | TVS-043  | 8'H x 5'W x 1'L   | Red & Warm White                                                           | 2                     | \$ 800                                                |
|                                                 | 3D Illuminated Gift Box             | HW-348-A | 18"x18"x24"       | Gold frame with Warm White & Pure White Twinkle Lighting                   | 2                     | \$ 100 ea.                                            |
| 6                                               |                                     | HW-348-B | 24"x24"x32"       |                                                                            | 2                     | \$ 185 ea.                                            |
|                                                 |                                     | HW-348-C | 32"x32"x42"       |                                                                            | 4                     | \$ 300 ea.                                            |
| 7                                               | 3D "JOY" Sign                       | HW-094-6 | 16'x1.5'x8'       | Pure White and Red Striped Lighting with LED rope light and Tinsel framing | 1                     | \$ 3,400                                              |
| 8                                               | RGB Lighted Spheres                 | S300     | 12" Diameter      | RGB Lighting, Plastic Waterproof                                           | 20                    | Custom Quote                                          |
|                                                 |                                     | S400     | 16" Diameter      | RGB Lighting, Plastic Waterproof                                           | 20                    | Custom Quote                                          |
|                                                 |                                     | S500     | 20" Diameter      | RGB Lighting, Plastic Waterproof                                           | 20                    | Custom Quote                                          |
| 9                                               | 3D Candy Cane Arch                  | VSD-001  | 21'x4'x13'        | Pure White and Red lighting with LED rope light and tinsel                 | 1                     | \$ 5,000                                              |
| 10                                              | 3D Walk-thru Arch Tree              | VSD-016  | 10'x1'x13'        | Green lighting with warm white star                                        | 1                     | \$ 1,700                                              |
| 11                                              | 3D Gingerbread House                | VSD-075  | 7'10"x13'x12'     | Yellow/gold and pure white lighting with colored accents                   | 1                     | \$ 5,100                                              |
| 12                                              | 3D Lighted Letter<br>Mailbox        | VSD-252  | 3'x18"x5'         | Warm White and Red lighting with gold accents                              | 2                     | \$ 500                                                |
| 13                                              | Giant Gold Walk-thru<br>ornament    | TVS-106  | 14'x14'x16'4"     | Warm White with gold frame                                                 | 1                     | \$ 5,800                                              |
| 14                                              | 3D Classic Snowman                  | TVS-216  | 7'x5'x10'         | Pure White with warm white and gold accents and tinsel                     | 1                     | \$ 2,600                                              |
| 15                                              | 3D Ball Ornaments                   | VSD-118  | 6' Diameter x 7'H | 1 each in Purple, Red, Green & Blue with warm white cap                    | 4                     | \$ 850 ea.                                            |
| 16                                              | Woodland Creatures Photo Op         | VSD-36   | 6'Wx7'H           | Multi-Color                                                                | 1                     | \$ 375                                                |
| 17                                              | Santa & Reindeer Photo<br>Op        | VSD-35   | 6'Wx7'H           | Multi-Color                                                                | 1                     | \$ 350                                                |
| 18                                              | 3D Tinsel Train                     | VSD-085  | 18'x5'x10'        | Green & Warm White with Red and Gold<br>Accents                            | 1                     | \$ 5,900                                              |
| 19                                              | Tilted Heart 3D Arch                | TVS-166  | 10'x3'6"x11'6"    | Red Lighting with Pure White Rope lighting and Tinsel                      | 1                     | \$ 3,300                                              |
| 20                                              | Classic Teddy Bear<br>w/Santa Hat   | TVS-234  | 7'6"x8'x10'       | Warm White with Gold Accents and Red & Pure White Santa Hat                | 1                     | \$ 2,750                                              |
| 21                                              | Giant 3D Snowflake                  | TVS-273  | 16'x4'x10'        | Pure White with White and Silver Accents                                   | 1                     | \$ 3,250                                              |
| 22                                              | 3D Christmas<br>Nutcracker          | TVS-230  | 4'x4'x10'         | Red & Pure White lighting with yellow & gold accents                       | 2                     | \$ 3,300 ea.                                          |