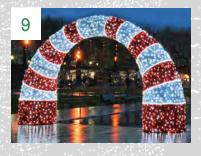

#### PRE-SEASON SPECIAL PRICING

(VALID THRU SUMMER 2023 OR WHILE SUPPLIES LAST)

| (VALID THRU SUMMER 2025 OR WHILE SUPPLIES LAST) |                                     |          |                   |                                                                            |                       |                                                       |
|-------------------------------------------------|-------------------------------------|----------|-------------------|----------------------------------------------------------------------------|-----------------------|-------------------------------------------------------|
| Image                                           | ltem                                | Part #   | Size (W x L x H)  | Color(s)                                                                   | Available<br>Quantity | 1 year rental<br>(Pre-season<br>Promotional<br>Price) |
| 1                                               | Reindeer Family Photo<br>Op (3 pcs) | VSD-25   | 6'H x 4'W Each    | Warm White w/color accents                                                 | 1                     | \$550                                                 |
| 2                                               | Santa Photo Op                      | VSD-32   | 6'H x 4'W Each    | Red and Pure White Lighting                                                | 1                     | \$200                                                 |
| 3                                               | 3D Giftbox Photo Frame              | HW-352   | 93"x67"x11"       | Gold Frame with Warm White lighting                                        | 4                     | \$ 990                                                |
| 4                                               | Angle Wings Photo-op                | HW-375   | 138"x130"         | White frame with Pure White lighting                                       | 3                     | \$ 475                                                |
| 5                                               | Giant Candy Cane Motif              | TVS-043  | 8'H x 5'W x 1'L   | Red & Warm White                                                           | 2                     | \$ 800                                                |
|                                                 | 3D Illuminated Gift Box             | HW-348-A | 18"x18"x24"       | Gold frame with Warm White & Pure White Twinkle Lighting                   | 2                     | \$ 100 ea.                                            |
| 6                                               |                                     | HW-348-B | 24"x24"x32"       |                                                                            | 2                     | \$ 185 ea.                                            |
|                                                 |                                     | HW-348-C | 32"x32"x42"       |                                                                            | 4                     | \$ 300 ea.                                            |
| 7                                               | 3D "JOY" Sign                       | HW-094-6 | 16'x1.5'x8'       | Pure White and Red Striped Lighting with LED rope light and Tinsel framing | 1                     | \$ 3,400                                              |
| 8                                               | RGB Lighted Spheres                 | S300     | 12" Diameter      | RGB Lighting, Plastic Waterproof                                           | 20                    | Custom Quote                                          |
|                                                 |                                     | S400     | 16" Diameter      | RGB Lighting, Plastic Waterproof                                           | 20                    | Custom Quote                                          |
|                                                 |                                     | S500     | 20" Diameter      | RGB Lighting, Plastic Waterproof                                           | 20                    | Custom Quote                                          |
| 9                                               | 3D Candy Cane Arch                  | VSD-001  | 21'x4'x13'        | Pure White and Red lighting with LED rope light and tinsel                 | 1                     | \$ 5,000                                              |
| 10                                              | 3D Walk-thru Arch Tree              | VSD-016  | 10'x1'x13'        | Green lighting with warm white star                                        | 1                     | \$ 1,700                                              |
| 11                                              | 3D Gingerbread House                | VSD-075  | 7'10"x13'x12'     | Yellow/gold and pure white lighting with colored accents                   | 1                     | \$ 5,100                                              |
| 12                                              | 3D Lighted Letter<br>Mailbox        | VSD-252  | 3'x18"x5'         | Warm White and Red lighting with gold accents                              | 2                     | \$ 500                                                |
| 13                                              | Giant Gold Walk-thru<br>ornament    | TVS-106  | 14'x14'x16'4"     | Warm White with gold frame                                                 | 1                     | \$ 5,800                                              |
| 14                                              | 3D Classic Snowman                  | TVS-216  | 7'x5'x10'         | Pure White with warm white and gold accents and tinsel                     | 1                     | \$ 2,600                                              |
| 15                                              | 3D Ball Ornaments                   | VSD-118  | 6' Diameter x 7'H | 1 each in Purple, Red, Green & Blue with warm white cap                    | 4                     | \$ 850 ea.                                            |
| 16                                              | Woodland Creatures Photo Op         | VSD-36   | 6'Wx7'H           | Multi-Color                                                                | 1                     | \$ 375                                                |
| 17                                              | Santa & Reindeer Photo<br>Op        | VSD-35   | 6'Wx7'H           | Multi-Color                                                                | 1                     | \$ 350                                                |
| 18                                              | 3D Tinsel Train                     | VSD-085  | 18'x5'x10'        | Green & Warm White with Red and Gold<br>Accents                            | 1                     | \$ 5,900                                              |
| 19                                              | Tilted Heart 3D Arch                | TVS-166  | 10'x3'6"x11'6"    | Red Lighting with Pure White Rope lighting and Tinsel                      | 1                     | \$ 3,300                                              |
| 20                                              | Classic Teddy Bear<br>w/Santa Hat   | TVS-234  | 7'6"x8'x10'       | Warm White with Gold Accents and Red & Pure White Santa Hat                | 1                     | \$ 2,750                                              |
| 21                                              | Giant 3D Snowflake                  | TVS-273  | 16'x4'x10'        | Pure White with White and Silver Accents                                   | 1                     | \$ 3,250                                              |
| 22                                              | 3D Christmas<br>Nutcracker          | TVS-230  | 4'x4'x10'         | Red & Pure White lighting with yellow & gold accents                       | 2                     | \$ 3,300 ea.                                          |