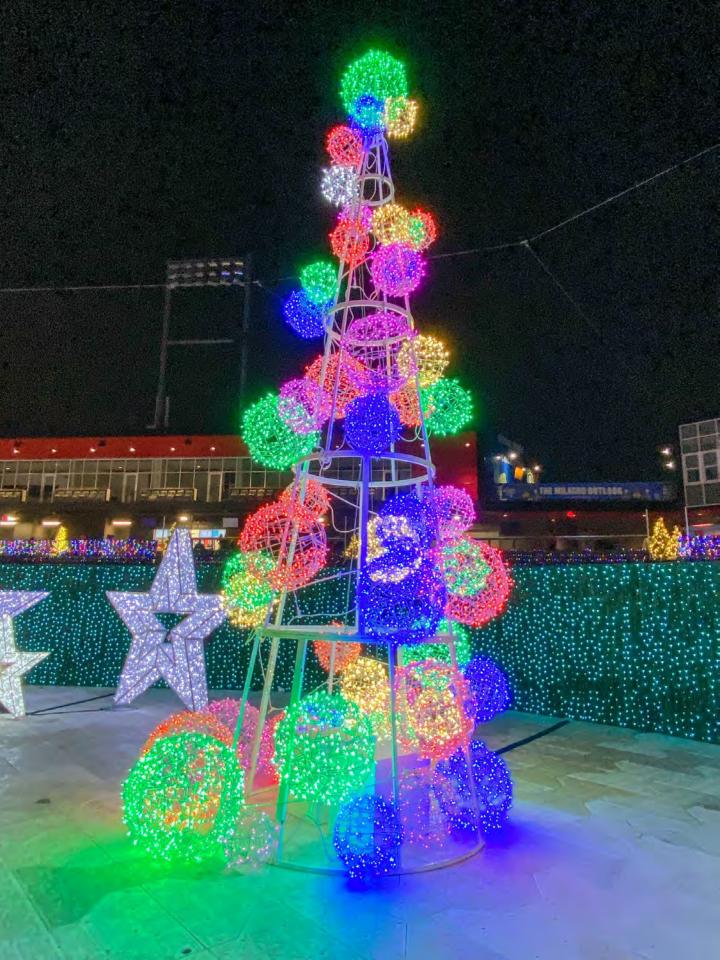

#### TOWER TREES

The traditional looking pre-lit artificial trees we stock are available in 12'-36' heights and "skinny" tree options for narrow spaces. We also have custom trees up to 75' tall when you want to make a large statement. Our modern collection includes unique artistic designs for trees as well (Sphere tree pictured). With many options for light and ornament colors, sizes and styles we're sure to have a look that fits your space.