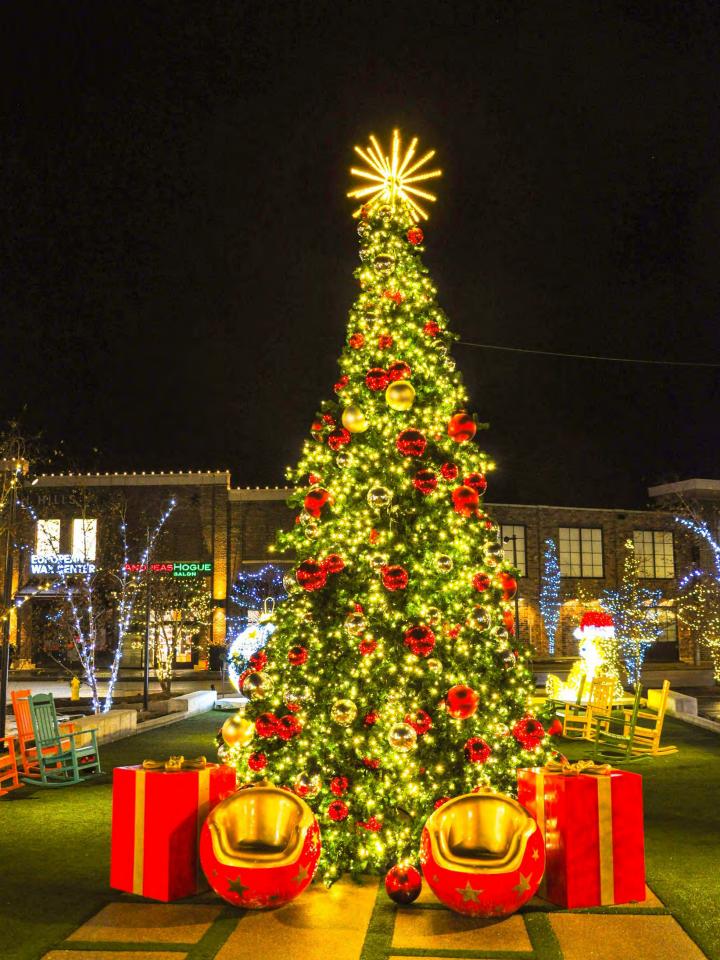

## FIBERGLASS & METAL PIECES

Giant Presents, a Santa sleigh, ornament chairs or stacks of giant ornaments are just some of the fiberglass pieces available. These pieces help attract visitors during the day creating a festive mood even when the sun is shining so you don't have to wait for the sun to go down to be in the holiday spirit. Our Fiberglass and Metal Display pieces are meant to be enjoyed throughout the season. With a wide variety of options and themes we can help create a setting that will please kids, families and adults alike.

#### TOWER TREES

The traditional looking pre-lit artificial trees we stock are available in 12'-36' heights and "skinny" tree options for narrow spaces. We also have custom trees up to 75' tall when you want to make a large statement. Our modern collection includes unique artistic designs for trees as well (Sphere tree pictured). With many options for light and ornament colors, sizes and styles we're sure to have a look that fits your space.