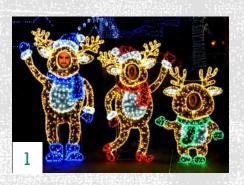

#### NEW FOR 2023

Reindeer Family Photo-op

**Angel Wings Photo-op** 

Santa Photo-op

Giant Candy Canes

Giftbox Photo Frame

Ornamental Gift Boxes

#### PRE-SEASON SPECIAL PRICING

(VALID THRU SUMMER 2023 OR WHILE SUPPLIES LAST)

| (VALID THRU SUMMER 2025 OR WHILE SUPPLIES LAST) |                                     |          |                   |                                                                            |                       |                                                       |
|-------------------------------------------------|-------------------------------------|----------|-------------------|----------------------------------------------------------------------------|-----------------------|-------------------------------------------------------|
| Image                                           | ltem                                | Part #   | Size (W x L x H)  | Color(s)                                                                   | Available<br>Quantity | 1 year rental<br>(Pre-season<br>Promotional<br>Price) |
| 1                                               | Reindeer Family Photo<br>Op (3 pcs) | VSD-25   | 6'H x 4'W Each    | Warm White w/color accents                                                 | 1                     | \$550                                                 |
| 2                                               | Santa Photo Op                      | VSD-32   | 6'H x 4'W Each    | Red and Pure White Lighting                                                | 1                     | \$200                                                 |
| 3                                               | 3D Giftbox Photo Frame              | HW-352   | 93"x67"x11"       | Gold Frame with Warm White lighting                                        | 4                     | \$ 990                                                |
| 4                                               | Angle Wings Photo-op                | HW-375   | 138"x130"         | White frame with Pure White lighting                                       | 3                     | \$ 475                                                |
| 5                                               | Giant Candy Cane Motif              | TVS-043  | 8'H x 5'W x 1'L   | Red & Warm White                                                           | 2                     | \$ 800                                                |
|                                                 | 3D Illuminated Gift Box             | HW-348-A | 18"x18"x24"       | Gold frame with Warm White & Pure White Twinkle Lighting                   | 2                     | \$ 100 ea.                                            |
| 6                                               |                                     | HW-348-B | 24"x24"x32"       |                                                                            | 2                     | \$ 185 ea.                                            |
|                                                 |                                     | HW-348-C | 32"x32"x42"       |                                                                            | 4                     | \$ 300 ea.                                            |
| 7                                               | 3D "JOY" Sign                       | HW-094-6 | 16'x1.5'x8'       | Pure White and Red Striped Lighting with LED rope light and Tinsel framing | 1                     | \$ 3,400                                              |
| 8                                               | RGB Lighted Spheres                 | S300     | 12" Diameter      | RGB Lighting, Plastic Waterproof                                           | 20                    | Custom Quote                                          |
|                                                 |                                     | S400     | 16" Diameter      | RGB Lighting, Plastic Waterproof                                           | 20                    | Custom Quote                                          |
|                                                 |                                     | S500     | 20" Diameter      | RGB Lighting, Plastic Waterproof                                           | 20                    | Custom Quote                                          |
| 9                                               | 3D Candy Cane Arch                  | VSD-001  | 21'x4'x13'        | Pure White and Red lighting with LED rope light and tinsel                 | 1                     | \$ 5,000                                              |
| 10                                              | 3D Walk-thru Arch Tree              | VSD-016  | 10'x1'x13'        | Green lighting with warm white star                                        | 1                     | \$ 1,700                                              |
| 11                                              | 3D Gingerbread House                | VSD-075  | 7'10"x13'x12'     | Yellow/gold and pure white lighting with colored accents                   | 1                     | \$ 5,100                                              |
| 12                                              | 3D Lighted Letter<br>Mailbox        | VSD-252  | 3'x18"x5'         | Warm White and Red lighting with gold accents                              | 2                     | \$ 500                                                |
| 13                                              | Giant Gold Walk-thru<br>ornament    | TVS-106  | 14'x14'x16'4"     | Warm White with gold frame                                                 | 1                     | \$ 5,800                                              |
| 14                                              | 3D Classic Snowman                  | TVS-216  | 7'x5'x10'         | Pure White with warm white and gold accents and tinsel                     | 1                     | \$ 2,600                                              |
| 15                                              | 3D Ball Ornaments                   | VSD-118  | 6' Diameter x 7'H | 1 each in Purple, Red, Green & Blue with warm white cap                    | 4                     | \$ 850 ea.                                            |
| 16                                              | Woodland Creatures Photo Op         | VSD-36   | 6'Wx7'H           | Multi-Color                                                                | 1                     | \$ 375                                                |
| 17                                              | Santa & Reindeer Photo<br>Op        | VSD-35   | 6'Wx7'H           | Multi-Color                                                                | 1                     | \$ 350                                                |
| 18                                              | 3D Tinsel Train                     | VSD-085  | 18'x5'x10'        | Green & Warm White with Red and Gold<br>Accents                            | 1                     | \$ 5,900                                              |
| 19                                              | Tilted Heart 3D Arch                | TVS-166  | 10'x3'6"x11'6"    | Red Lighting with Pure White Rope lighting and Tinsel                      | 1                     | \$ 3,300                                              |
| 20                                              | Classic Teddy Bear<br>w/Santa Hat   | TVS-234  | 7'6"x8'x10'       | Warm White with Gold Accents and Red & Pure White Santa Hat                | 1                     | \$ 2,750                                              |
| 21                                              | Giant 3D Snowflake                  | TVS-273  | 16'x4'x10'        | Pure White with White and Silver Accents                                   | 1                     | \$ 3,250                                              |
| 22                                              | 3D Christmas<br>Nutcracker          | TVS-230  | 4'x4'x10'         | Red & Pure White lighting with yellow & gold accents                       | 2                     | \$ 3,300 ea.                                          |